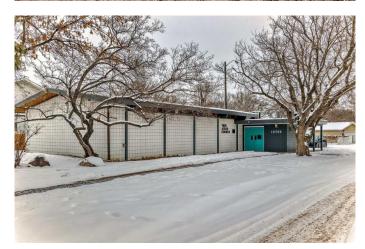

#### \$1,200,000

0 Bedroom, 0.00 Bathroom, Commercial on 0.37 Acres

Lauderdale, Edmonton, Alberta

Tucked away in the neighborhood of Lauderdale, this lovingly maintained place of worship on 2 lots offers a warm and inviting atmosphere. The main feature of this lovely church building on the corner lot is a religious assembly area that can accommodate a sizable congregation. Other wide and functional spaces include a flex/meeting room, hallway, and foyer, perfect for fellowships. As you leave the building, you will see the wide and spacious 0.365 acre lot (15,909 SF) that the building sits on. There is a large lawn that surrounds the building, and trees that provide shade, perfect for outdoor activities. This large lot also boasts a huge parking space behind the building.

### Exterior

Lot Description Back Lane, Corner Lot, Level, Street Lighting, Treed