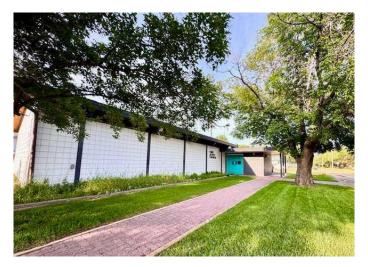

#### \$1,200,000

0 Bedroom, 0.00 Bathroom, Commercial on 0.37 Acres

Lauderdale, Edmonton, Alberta

Tucked away in the neighborhood of Lauderdale, this lovingly maintained place of worship on 2 lots offers a warm and inviting atmosphere. The main feature of this lovely church building on the corner lot is a religious assembly area that can accommodate a sizable congregation. Other wide and functional spaces include a flex/meeting room, hallway, and foyer, perfect for fellowships. As you leave the building, you will see the wide and spacious 0.365 acre lot (15,909 SF) that the building sits on. There is a large lawn that surrounds the building, and trees that provide shade, perfect for outdoor activities. This large lot also boasts a huge parking space behind the building.

### Exterior

Lot Description Back Lane, Corner Lot, Level, Street Lighting, Treed