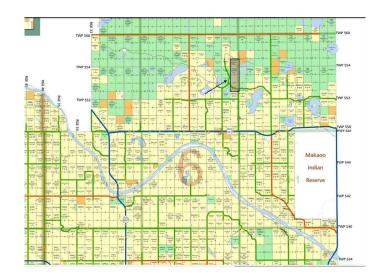

## \$240,000

0 Bedroom, 0.00 Bathroom, Agri-Business on 0.00 Acres

NONE, Rural Vermilion River, County of, Alberta

This 454 acre pasture is located approximately three miles north of Tulliby Lake, AB in the County of Vermilion River encompassing the SE 25, NE 24, SE 24, and the north portion of NE 13-55-02-W4. It is offered as a transfer of lease for Public Lands under Grazing Lease GRL 35668. AUMs currently allowed (AUM defined as a cow weighing 1,000 pounds with, or without, an un-weaned calf of up to six months of age) is 94. Lease expires March 31, 2034. Four wire fenced perimeter, some requiring repair. Current leaseholder has committed to clearing the first 60' within the fence line boundaries by April 2025. Previous twelve months surface lease revenue on the subject property from CNRL totalled \$12,940 however there has been reclamation activity making the future revenue stream uncertain, therefore prospective leaseholders should make their own inquiries as no warranties by the outgoing leaseholder will be provided. 2024 property taxes \$387. Any transition agreement between leaseholders must meet the approval of Alberta Forestry and Parks with the incoming leaseholder responsible for the pertinent transfer fees. More details on Public Lands fees and rents are available by going to https://open.alberta.ca/publications/aep-minist erial-order-01-2020. Additional information is available by contacting the listing office.