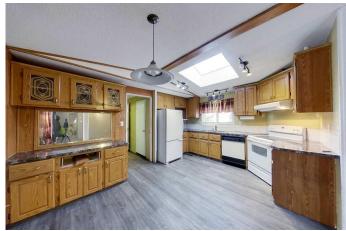

## \$109,900

3 Bedroom, 2.00 Bathroom, 1,092 sqft Residential on 0.03 Acres

NONE, Slave Lake, Alberta

READY FOR QUICK POSSESSION! This 1993 mobile home offers 3 bedrooms, 2 full bathrooms, and approximately 1,100 sq. ft. of living space. Situated in a cul-de-sac on a spacious pie-shaped lot, the SE-facing property features a large deck and a fenced yard, perfect for year-round outdoor enjoyment. Inside, you'll find an open floor plan with vaulted ceilings and a skylight in the kitchen creates a bright and airy atmosphere. Enjoy comfortable living and plenty of space to relax and entertain in this home, which features two four-piece bathrooms and a jetted tub in the primary ensuite. Don't miss this fantastic opportunityâ€" a great investment property or a perfect starter home. \*\*\*VENDOR FINANCING AVAILABLE\*\*\*

#### Interior

Interior Features Ceiling Fan(s), Jetted Tub, Open Floorplan, Skylight(s), Storage, Vaulted

Ceiling(s), Vinyl Windows, Walk-In Closet(s)

Appliances None

Heating Forced Air, Natural Gas

Cooling None Basement None