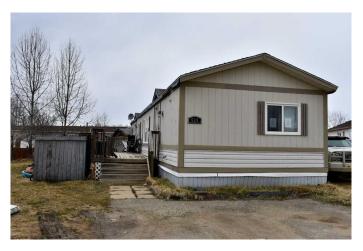

# \$109,900 - 620 2a Avenue Sw, Slave Lake

MLS® #A2184481

## \$109,900

3 Bedroom, 2.00 Bathroom, 1,092 sqft Residential on 0.03 Acres

NONE, Slave Lake, Alberta

READY FOR QUICK POSSESSION! This 1993 mobile home offers 3 bedrooms, 2 full bathrooms, and approximately 1,100 sq. ft. of living space. Situated in a cul-de-sac on a spacious pie-shaped lot, the SE-facing property features a large deck and a fenced yard, perfect for year-round outdoor enjoyment. Inside, you'll find an open floor plan with vaulted ceilings and a skylight in the kitchen creates a bright and airy atmosphere. Enjoy comfortable living and plenty of space to relax and entertain in this home, which features two four-piece bathrooms and a jetted tub in the primary ensuite. Don't miss this fantastic opportunityâ€" a great investment property or a perfect starter home. \*\*\*VENDOR FINANCING AVAILABLE\*\*\*

#### **Exterior**

Exterior Features Rain Gutters, Storage

Lot Description Cul-De-Sac, Back Yard, Pie Shaped Lot

Roof Asphalt Shingle

Construction Vinyl Siding, Metal Frame

Foundation Block, Wood