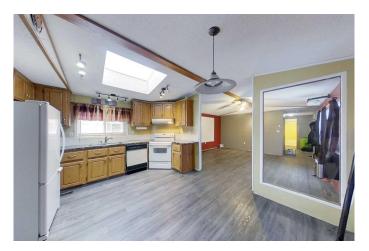

## \$109,900

3 Bedroom, 2.00 Bathroom, 1,092 sqft Residential on 0.03 Acres

NONE, Slave Lake, Alberta

READY FOR QUICK POSSESSION! This 1993 mobile home offers 3 bedrooms, 2 full bathrooms, and approximately 1,100 sq. ft. of living space. Situated in a cul-de-sac on a spacious pie-shaped lot, the SE-facing property features a large deck and a fenced yard, perfect for year-round outdoor enjoyment. Inside, you'll find an open floor plan with vaulted ceilings and a skylight in the kitchen creates a bright and airy atmosphere. Enjoy comfortable living and plenty of space to relax and entertain in this home, which features two four-piece bathrooms and a jetted tub in the primary ensuite. Don't miss this fantastic opportunityâ€" a great investment property or a perfect starter home. \*\*\*VENDOR FINANCING AVAILABLE\*\*\*

#### Interior

Interior Features Ceiling Fan(s), Jetted Tub, Open Floorplan, Skylight(s), Storage, Vaulted

Ceiling(s), Vinyl Windows, Walk-In Closet(s)

Appliances None

Heating Forced Air, Natural Gas

Cooling None Basement None