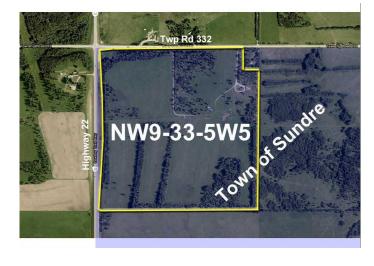

# \$1,100,000 - 0 Nw9-33-5w5, Sundre

MLS® #A2184657

## \$1,100,000

0 Bedroom, 0.00 Bathroom, Land on 80.00 Acres

NONE, Sundre, Alberta

80 ACRES OF COMMERCIAL LAND! Boasting HALF A MILE OF HWY 22 FRONTAGE, this 80 acre parcel is part of the proposed Sundre Hills Area Structure Plan and offers the opportunity to be an integral part of the vision for this rural Alberta area. This portion of the ASP is designated for COMMERCIAL DEVELOPMENT and could host a variety of businesses to support the town as it grows. This ASP is very close to being finalized, and the commercial side of the land will likely be the first area to burst with development! Sundre is ripe with potential, with a diverse economy that spreads across numerous sectors: Agriculture, Forestry, Oil & Gas, Aggregate, Health Services and Tourism. Don't miss out on this 80 acre ground floor opportunity to be a part of the future! (Subject to subdivision approval from the Town of Sundre, Reference A2184656 for the full quarter section which is available as a whole.)

#### 80 Acres of COMMERCIAL LAND on HIGHWAY 22

1/2 MILE OF HIGHWAY 22 FRONTAGE!!!