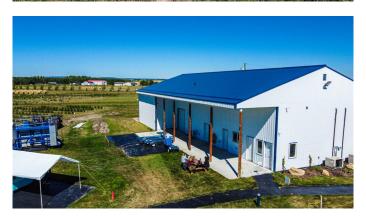

#### ATTENTION INVESTORS !!!

Have you heard of Haskap Berry Farm? It is one of the largest haskap farms in Canada! And it's for sale.

Haskap berries are a new, healthy, tasty and emerging crop in the Agri-Food Industry. They are high in antioxidants and Vitamin C with a robust, bold taste, similar to a juicy blueberry, raspberry, and black currant combined. Haskap Berry Farm is a premium, high-quality operation with 57,000 plants, 57 acres, drip irrigation, a dugout, landscape fabric, a bird control system, and an 8-foot high fence. A new 4,000-square-foot processing and freezing facility was completed in 2020, designed specifically for food safety protocols and large quantity throughput. Food safety programs are in place.

Thirty thousand newer haskap varieties (producing larger, sweeter berries) were planted in 2017 and 2018. The farm utilizes natural growing techniques and processes good soil. The field layout is designed for optimum pollination and efficient harvesting. Berms, swales and buffer zones have been introduced, reducing the possibility of