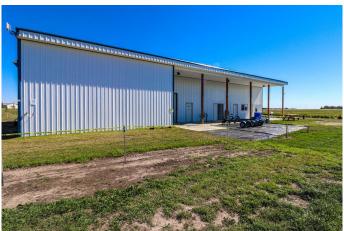

#### ATTENTION INVESTORS !!!

Have you heard of Haskap Berry Farm? It is one of the largest haskap farms in Canada! And it's for sale.

Haskap berries are a new, healthy, tasty and emerging crop in the Agri-Food Industry. They are high in antioxidants and Vitamin C with a robust, bold taste, similar to a juicy blueberry, raspberry, and black currant combined. Haskap Berry Farm is a premium, high-quality operation with 57,000 plants, 57 acres, drip irrigation, a dugout, landscape fabric, a bird control system, and an 8-foot high fence. A new 4,000-square-foot processing and freezing facility was completed in 2020, designed specifically for food safety protocols and large quantity throughput. Food safety programs are in place.