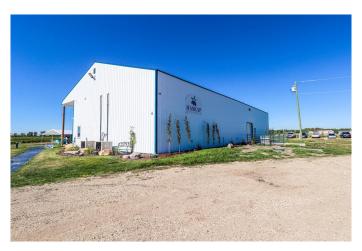

#### ATTENTION INVESTORS !!!

Have you heard of Haskap Berry Farm? It is one of the largest haskap farms in Canada! And it's for sale.

Haskap berries are a new, healthy, tasty and emerging crop in the Agri-Food Industry. They are high in antioxidants and Vitamin C with a robust, bold taste, similar to a juicy blueberry, raspberry, and black currant combined. Haskap Berry Farm is a premium, high-quality operation with 57,000 plants, 57 acres, drip irrigation, a dugout, landscape fabric, a bird control system, and an 8-foot high fence. A new 4,000-square-foot processing and freezing facility was completed in 2020, designed specifically for food safety protocols and large quantity throughput. Food safety programs are in place.

#### Built in 2020