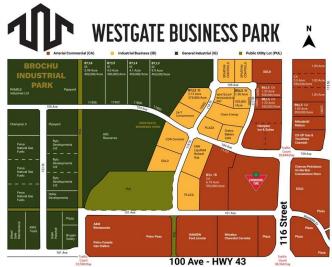

## \$1,596,000

0 Bedroom, 0.00 Bathroom, Land on 3.99 Acres

Westgate., Grande Prairie, Alberta

Final Phase of Westgate Business Park. Providing you access to the thriving economies in the oil & gas, agriculture, and forestry industries. This High visibility 3.99 -acre Industrial lot offers direct access to all major transportation routes. Close to Grande Prairie Regional Airport and the new Grande Prairie Regional Hospital. Grande Prairie is the service hub for northern Alberta and British Columbia, with a demographic service area of more than 275,000 people. Limited premier lots still available and this is the ideal place to built your business. Wexford offers build-to-suit options to bring your design plans to life. Call a commercial REALTOR® today for more information.

#### **Community Information**

Address 11906 104 Avenue

Subdivision Westgate.

City Grande Prairie

County Grande Prairie

Province Alberta
Postal Code T8V 8B5

## **Additional Information**

Date Listed January 7th, 2025

Days on Market 230

Zoning IG - General Industrial