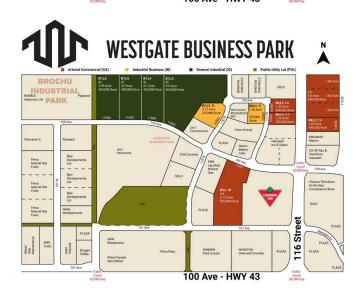

## \$1,596,000

0 Bedroom, 0.00 Bathroom, Land on 3.99 Acres

Westgate., Grande Prairie, Alberta

Final Phase of Westgate Business Park. Providing you access to the thriving economies in the oil & gas, agriculture, and forestry industries. This High visibility 3.99 -acre Industrial lot offers direct access to all major transportation routes. Close to Grande Prairie Regional Airport and the new Grande Prairie Regional Hospital. Grande Prairie is the service hub for northern Alberta and British Columbia, with a demographic service area of more than 275,000 people. Limited premier lots still available and this is the ideal place to built your business. Wexford offers build-to-suit options to bring your design plans to life. Call a commercial REALTOR® today for more information.

#### **Community Information**

Address 11906 104 Avenue

Subdivision Westgate.

City Grande Prairie

County Grande Prairie

Province Alberta
Postal Code T8V 8B5

## **Additional Information**

Date Listed January 7th, 2025

Days on Market 230

Zoning IG - General Industrial