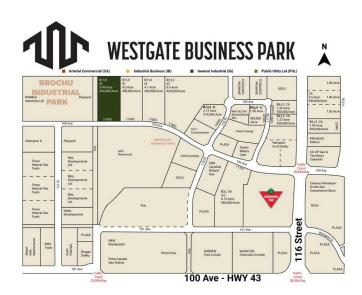

## \$1,596,000

0 Bedroom, 0.00 Bathroom, Land on 3.99 Acres

Westgate., Grande Prairie, Alberta

Final Phase of Westgate Business Park. Providing you access to the thriving economies in the oil & gas, agriculture, and forestry industries. This High visibility 3.99 -acre Industrial lot offers direct access to all major transportation routes. Close to Grande Prairie Regional Airport and the new Grande Prairie Regional Hospital. Grande Prairie is the service hub for northern Alberta and British Columbia, with a demographic service area of more than 275,000 people. Limited premier lots still available and this is the ideal place to built your business. Wexford offers build-to-suit options to bring your design plans to life. Call a commercial REALTOR® today for more information.

#### **Community Information**

Address 11906 104 Avenue

Subdivision Westgate.

City Grande Prairie

County Grande Prairie

Province Alberta
Postal Code T8V 8B5

## **Additional Information**

Date Listed January 7th, 2025

Days on Market 230

Zoning IG - General Industrial