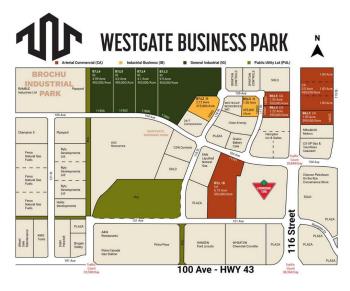

#### \$671,000

0 Bedroom, 0.00 Bathroom, Land on 1.22 Acres

Westgate., Grande Prairie, Alberta

Final Phase of Westgate Business Park, Grande Prairie's premier power center for retail and commercial business. Full Municipal services available on this 1.22

Acre commercial lot that offers over 152 feet of frontage on 116 street.

Direct access to all major transportation routes. Close to Grande Prairie Regional Airport and the new Grande Prairie Regional Hospital with signalized intersections.

## **Community Information**

| 10501 117 Street |
|------------------|
| Westgate.        |
| Grande Prairie   |
| Grande Prairie   |
|                  |

| Province               | Alberta                                             |  |
|------------------------|-----------------------------------------------------|--|
| Postal Code            | T8V 8B5                                             |  |
| Amenities              |                                                     |  |
| Utilities              | Electricity at Lot Line, Natural Gas at Lot Line    |  |
| Exterior               |                                                     |  |
| Lot Description        | City Lot, Near Shopping Center, Near Public Transit |  |
| Additional Information |                                                     |  |
| Date Listed            | January 7th, 2025                                   |  |
| Days on Market         | 229                                                 |  |
| Zoning                 | CA                                                  |  |