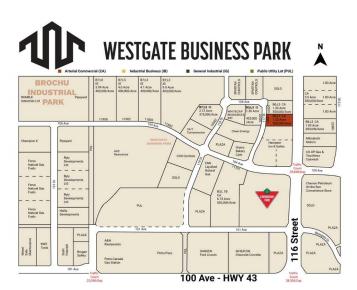

#### \$671,000

0 Bedroom, 0.00 Bathroom, Land on 1.22 Acres

Westgate., Grande Prairie, Alberta

Final Phase of Westgate Business Park, Grande Prairie's premier power center for retail and commercial business. Full Municipal services available on this 1.22

Acre commercial lot that offers over 152 feet of frontage on 116 street.

Direct access to all major transportation routes. Close to Grande Prairie Regional Airport and the new Grande Prairie Regional Hospital with signalized intersections.

## **Community Information**

| 10501 117 Street |
|------------------|
| Westgate.        |
| Grande Prairie   |
| Grande Prairie   |
|                  |

| Province               | Alberta                                             |  |
|------------------------|-----------------------------------------------------|--|
| Postal Code            | T8V 8B5                                             |  |
| Amenities              |                                                     |  |
| Utilities              | Electricity at Lot Line, Natural Gas at Lot Line    |  |
| Exterior               |                                                     |  |
| Lot Description        | City Lot, Near Shopping Center, Near Public Transit |  |
| Additional Information |                                                     |  |
| Date Listed            | January 7th, 2025                                   |  |
| Days on Market         | 229                                                 |  |
| Zoning                 | CA                                                  |  |