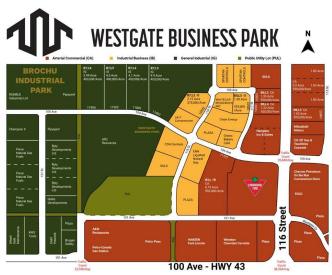

#### \$671,000

0 Bedroom, 0.00 Bathroom, Land on 1.22 Acres

Westgate., Grande Prairie, Alberta

Final Phase of Westgate Business Park, Grande Prairie's premier power center for retail and commercial business. Full Municipal services available on this 1.22

Acre commercial lot that offers over 152 feet of frontage on 116 street.

Direct access to all major transportation routes. Close to Grande Prairie Regional Airport and the new Grande Prairie Regional Hospital with signalized intersections.

## **Community Information**

| 10501 117 Street |
|------------------|
| Westgate.        |
| Grande Prairie   |
| Grande Prairie   |
|                  |

| Province               | Alberta                                             |  |
|------------------------|-----------------------------------------------------|--|
| Postal Code            | T8V 8B5                                             |  |
| Amenities              |                                                     |  |
| Utilities              | Electricity at Lot Line, Natural Gas at Lot Line    |  |
| Exterior               |                                                     |  |
| Lot Description        | City Lot, Near Shopping Center, Near Public Transit |  |
| Additional Information |                                                     |  |
| Date Listed            | January 7th, 2025                                   |  |
| Days on Market         | 229                                                 |  |
| Zoning                 | CA                                                  |  |