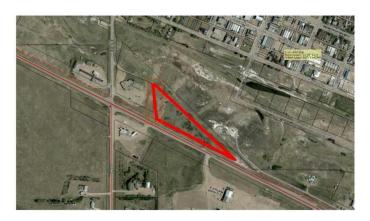

#### \$348,888

0 Bedroom, 0.00 Bathroom, Land on 4.70 Acres

NONE, Coronation, Alberta

This 4.7 acre parcel of undeveloped commercial land is along Hwy 12 west within the Town of Coronation. Zoned HWY-C with excellent exposure along Hwy 1 & Hwy 872. It is approximately 2 hours to Red Deer; Coronation has been growing dramatically over the past few years, estimates ae that it sees 3000 +/- vehicles pass per day. Discretionary uses could be a Car Wash, hotel/motel, automotive repair services, auto body shop, restaurant and self storage- facility.

## **Essential Information**

| MLS® #    | A2185758        |
|-----------|-----------------|
| Price     | \$348,888       |
| Bathrooms | 0.00            |
| Acres     | 4.70            |
| Туре      | Land            |
| Sub-Type  | Commercial Land |
| Status    | Active          |

### **Community Information**

| A shaha a a |                              |
|-------------|------------------------------|
| Address     | 5111 12 Highway W            |
| Subdivision | NONE                         |
| City        | Coronation                   |
| County      | Paintearth No. 18, County of |
| Province    | Alberta                      |
| Postal Code | T0C2L0                       |