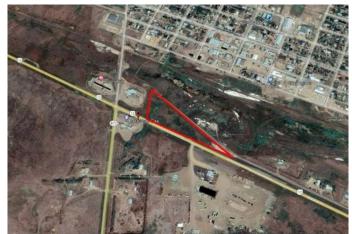

#### \$348,888

0 Bedroom, 0.00 Bathroom, Land on 4.70 Acres

NONE, Coronation, Alberta

This 4.7 acre parcel of undeveloped commercial land is along Hwy 12 west within the Town of Coronation. Zoned HWY-C with excellent exposure along Hwy 1 & Hwy 872. It is approximately 2 hours to Red Deer; Coronation has been growing dramatically over the past few years, estimates ae that it sees 3000 +/- vehicles pass per day. Discretionary uses could be a Car Wash, hotel/motel, automotive repair services, auto body shop, restaurant and self storage- facility.

## **Essential Information**

| MLS® #    | A2185758        |
|-----------|-----------------|
| Price     | \$348,888       |
| Bathrooms | 0.00            |
| Acres     | 4.70            |
| Туре      | Land            |
| Sub-Type  | Commercial Land |
| Status    | Active          |

### **Community Information**

| A shaha a a |                              |
|-------------|------------------------------|
| Address     | 5111 12 Highway W            |
| Subdivision | NONE                         |
| City        | Coronation                   |
| County      | Paintearth No. 18, County of |
| Province    | Alberta                      |
| Postal Code | T0C2L0                       |