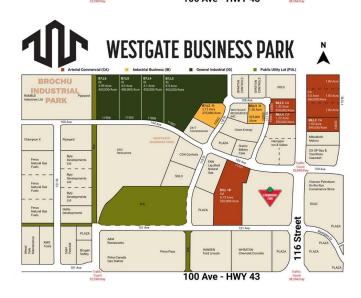

### \$1,640,000

0 Bedroom, 0.00 Bathroom, Land on 4.10 Acres

Westgate., Grande Prairie, Alberta

Final Phase of Westgate Business Park. Providing you access to the thriving economies in the oil & gas, agriculture, and forestry industries. This High visibility 4.01 -Acre Industrial lot offers direct access to all major transportation routes. Close to Grande Prairie Regional Airport and the new Grande Prairie Regional Hospital. Grande Prairie is the service hub for northern Alberta and British Columbia, with a demographic service area of more than 275,000 people. Limited premier lots still available and this is the ideal place to build your business. Wexford offers build-to-suit options to bring your design plans to life. Call a commercial REALTOR® today for more information.

## **Essential Information**

MLS® # A2186071

Price \$1,640,000

Bathrooms 0.00

Acres 4.10

Type Land

Sub-Type Industrial Land

Status Active

#### **Community Information**

Address 11806 104 Avenue

Subdivision Westgate.

City Grande Prairie

County Grande Prairie

Province Alberta
Postal Code T8V 8B5

#### **Additional Information**

Date Listed January 7th, 2025

Days on Market 230

Zoning IG