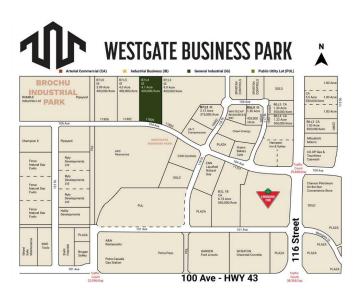

### \$1,640,000

0 Bedroom, 0.00 Bathroom, Land on 4.10 Acres

Westgate., Grande Prairie, Alberta

Final Phase of Westgate Business Park. Providing you access to the thriving economies in the oil & gas, agriculture, and forestry industries. This High visibility 4.01 -Acre Industrial lot offers direct access to all major transportation routes. Close to Grande Prairie Regional Airport and the new Grande Prairie Regional Hospital. Grande Prairie is the service hub for northern Alberta and British Columbia, with a demographic service area of more than 275,000 people. Limited premier lots still available and this is the ideal place to build your business. Wexford offers build-to-suit options to bring your design plans to life. Call a commercial REALTOR® today for more information.

## **Essential Information**

MLS® # A2186071

Price \$1,640,000

Bathrooms 0.00

Acres 4.10

Type Land

Sub-Type Industrial Land

Status Active

#### **Community Information**

Address 11806 104 Avenue

Subdivision Westgate.

City Grande Prairie

County Grande Prairie

Province Alberta
Postal Code T8V 8B5

#### **Additional Information**

Date Listed January 7th, 2025

Days on Market 230

Zoning IG