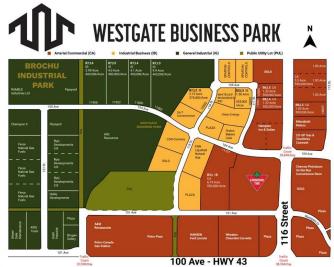

### \$1,640,000

0 Bedroom, 0.00 Bathroom, Land on 4.10 Acres

Westgate., Grande Prairie, Alberta

Final Phase of Westgate Business Park. Providing you access to the thriving economies in the oil & gas, agriculture, and forestry industries. This High visibility 4.01 -Acre Industrial lot offers direct access to all major transportation routes. Close to Grande Prairie Regional Airport and the new Grande Prairie Regional Hospital. Grande Prairie is the service hub for northern Alberta and British Columbia, with a demographic service area of more than 275,000 people. Limited premier lots still available and this is the ideal place to build your business. Wexford offers build-to-suit options to bring your design plans to life. Call a commercial REALTOR® today for more information.

## **Essential Information**

MLS® # A2186071

Price \$1,640,000

Bathrooms 0.00

Acres 4.10

Type Land

Sub-Type Industrial Land

Status Active

#### **Community Information**

Address 11806 104 Avenue

Subdivision Westgate.

City Grande Prairie

County Grande Prairie

Province Alberta
Postal Code T8V 8B5

#### **Additional Information**

Date Listed January 7th, 2025

Days on Market 230

Zoning IG