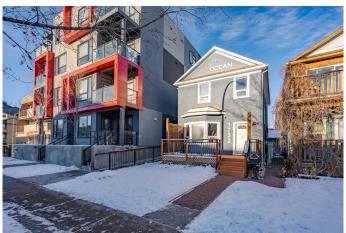

# \$699,998 - 1732 11 Avenue Sw, Calgary

MLS® #A2186909

## \$699,998

0 Bedroom, 0.00 Bathroom, Commercial on 0.07 Acres

Sunalta, Calgary, Alberta

ATTENTION INVESTORS, DEVELOPERS, **BUSINESS OWNERS - NO CONDO FEES!** Discover a rare opportunity in Downtown Calgary community in Sunalta to own a versatile office/retail property zoned as direct control (DC22Z2004), just steps from the LRT Station and New Community Hub/Park. This 1909 character building is on a 25' x 130' lot offers 1988sqft of useable and rentable space including the main & upper floors, basement and detached heated garage. This charming 2 storey thoughtfully converted for Office/Retail use offers a main floor with an office area, boardroom, kitchenette, and 2-piece bathroom; a second floor with three spacious offices and a 3-piece bathroom; and a basement unit with a private entrance and laundry. Modern upgrades include a high-efficiency furnace, tankless water heater, and security system. The detached single garage (shared party wall), plus 3-5 surface parking stalls offers ample storage and FREE PARKING. This property is ideal for investors, developers, or small business owners seeking to own rather than lease. Perfect for mixed-use development, professional services, creative industries, wellness industry, rental income or live-work setups â€" don't miss this opportunity!

#### **Exterior**

Lot Description Back Lane, Landscaped, Low Maintenance Landscape, Level, Near

**Public Transit** 

Roof Asphalt Shingle

Construction Stucco, Wood Frame

Foundation Block