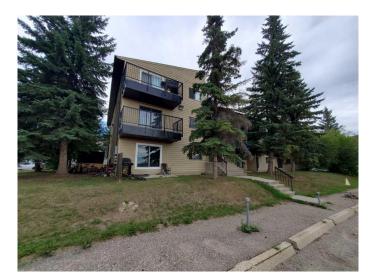

# \$69,000 - 209, 1221b Westhaven Drive, Edson

MLS® #A2187052

### \$69,000

2 Bedroom, 1.00 Bathroom, 768 sqft Residential on 0.00 Acres

Edson, Edson, Alberta

Renovated 2 bedroom apartment ready for immediate possession or perfect for investment property. Close to schools, trails, and convenience store.

#### Built in 1981

# **Community Information**

| Address     | 209, 1221b Westhaven Drive |
|-------------|----------------------------|
| Subdivision | Edson                      |
| City        | Edson                      |
| County      | Yellowhead County          |
| Province    | Alberta                    |
| Postal Code | T7E 1P9                    |

# Exterior

| Exterior Features | Balcony    |
|-------------------|------------|
| Construction      | Wood Frame |