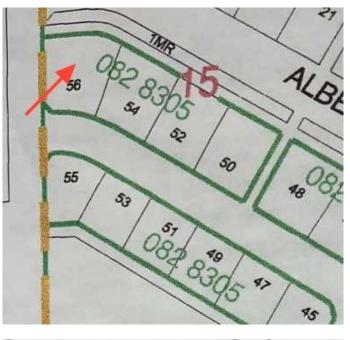

# \$15,000 - 56 Sifton Crescent, Lougheed

MLS® #A2187077

# **Community Information**

| Address     | 56 Sifton Crescent |
|-------------|--------------------|
| Subdivision | Lougheed           |
| City        | Lougheed           |
| County      | Flagstaff County   |
| Province    | Alberta            |
| Postal Code | T0B 2V0            |