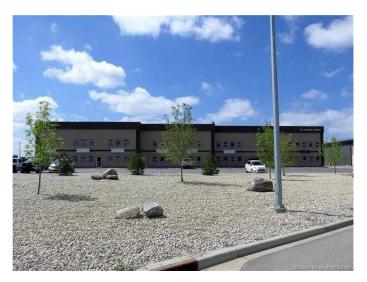

# \$1,350,000 - 102, 251 Spruce Street, Rural Red Deer County

MLS® #A2187086

\$1,350,000

0 Bedroom, 0.00 Bathroom, Commercial on 0.00 Acres

Piper Creek Business Park, Rural Red Deer County, Alberta

Perfect property for Investors or end users. This property is ideally and conveniently located in Piper Creek Business Park just south of the Westerner Grounds. Seller will vacate the space in 6 months for an interested end user, or sign up to a 5 year lease with the new owner at a cap rate over 7%. This super clean/open space has at total of 7862 sq. ft with 6499 sq. ft. on the main floor including 2 bathrooms, three overhead 12 ft bay doors and one 8ft overhead bay door (three in the rear and one on the front for pass through access from back to front). There is a nicely developed 1363 sq. ft. mezzanine including a coffee area with sink/fridge/dishwasher, 3 piece bathroom with shower, an open meeting room/reception area and two offices. The front and rear of the building have paved parking. There is a 60ft x 80ft enclosed (chain-link) storage compound in the rear with sliding chain link gate. A great property built in 2015 in very nice condition. Don't delay!

#### **Essential Information**

MLS® # A2187086 Price \$1,350,000

Bathrooms 0.00 Acres 0.00

Year Built 2015

Type Commercial

Sub-Type Mixed Use

Status Active

### **Community Information**

Address 102, 251 Spruce Street

Subdivision Piper Creek Business Park

City Rural Red Deer County

County Red Deer County

Province Alberta
Postal Code T4E 1B4

Interior

Heating Forced Air, Natural Gas, Overhead Heater(s), Radiant