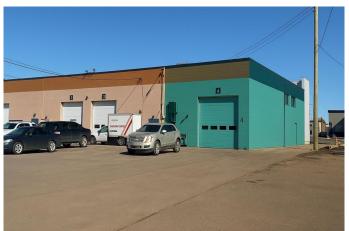

## \$3,500

0 Bedroom, 0.00 Bathroom, Commercial on 0.00 Acres

Avondale., Grande Prairie, Alberta

Commercial warehouse Conveniently Located!

This versatile property offers 3,076 sq. ft. of main floor shop and show room/storage space with a 1267 sq ft mezzanine complete with private 2 pc washroom. Mezzanine is fully developed and could be converted to more offices if needed. Located on 100 Street, offering excellent exposure for your business. The shop is 31' long with a 14' x 14' overhead door.

Base rent is \$3,500.00 per month, with a triple net charge of \$7.16 per sq. ft that includes all utilities.

Contact a Commercial REALTOR today to schedule a viewing.

Built in 1980