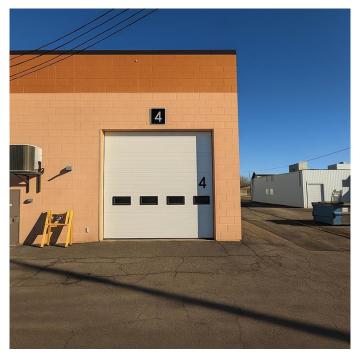

## \$3,500

0 Bedroom, 0.00 Bathroom, Commercial on 0.00 Acres

Avondale., Grande Prairie, Alberta

Commercial warehouse Conveniently Located!

This versatile property offers 3,076 sq. ft. of main floor shop and show room/storage space with a 1267 sq ft mezzanine complete with private 2 pc washroom. Mezzanine is fully developed and could be converted to more offices if needed. Located on 100 Street, offering excellent exposure for your business. The shop is 31' long with a 14' x 14' overhead door.

Base rent is \$3,500.00 per month, with a triple net charge of \$7.16 per sq. ft that includes all utilities.

Contact a Commercial REALTOR today to schedule a viewing.

Built in 1980