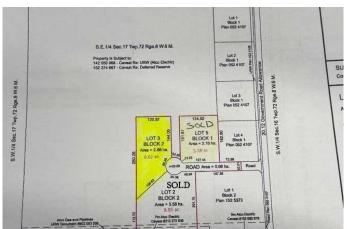

# \$195,000 - Lot 3, Range Road 84 Township Road 722, Wembley

MLS® #A2187592

## **Community Information**

Address Lot 3, Range Road 84 Township Road 722

Subdivision NONE

City Wembley

County Grande Prairie No. 1, County of

Province Alberta
Postal Code T0H 2J0