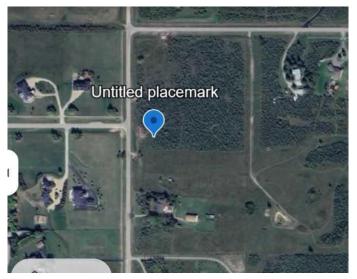

# \$648,000 - 262098 Range Road 33, Rural Rocky View County

MLS® #A2187773

#### \$648,000

0 Bedroom, 0.00 Bathroom, Land on 4.00 Acres

Bearspaw\_Calg, Rural Rocky View County, Alberta

This is a very private treed and Mountain view lot4 acre lot located in Bearspaw. The property is generally flat. The north half is heavily treed with willows, and the south half is generally open. Great building sites. Range Road 33 is paved right to the gate. The paved approach on the east side of RR 33 has minimal grade change, and leads to the a building site in the trees or to the open area. The Zoning is R-RUR, so some animals on site are permitted. Since most of the land is treed, it will be easy to maintain the open (pasture) area and leave the sheltered treed area for wildlife. Great south exposure. The new title should be in place by the end of June.