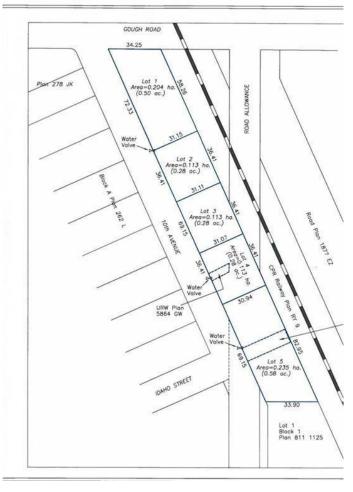

## \$275,000

0 Bedroom, 0.00 Bathroom, Land on 0.28 Acres

NONE, Carstairs, Alberta

Excellent location .28-acre commercial lot. 102 feet by 119 feet. Located in high traffic area. Great retail and office opportunities Services are to the property line

#### **Essential Information**

MLS® # A2188184 Price \$275,000

Bathrooms 0.00 Acres 0.28 Type Land

Sub-Type Commercial Land

Status Active

# **Community Information**

Address 660 10 Avenue S

Subdivision NONE

City Carstairs

County Mountain View County

Province Alberta
Postal Code T0M 0N0