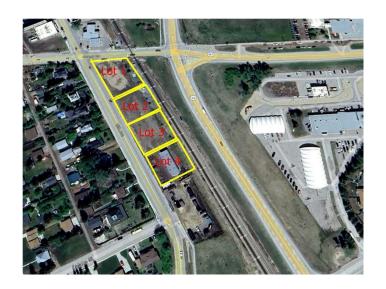

## \$275,000

0 Bedroom, 0.00 Bathroom, Land on 0.28 Acres

NONE, Carstairs, Alberta

Excellent location .28-acre commercial lot. 102 feet by 119 feet. Located in high traffic area. Great retail and office opportunities Services are to the property line

#### **Essential Information**

MLS® # A2188184 Price \$275,000

Bathrooms 0.00 Acres 0.28 Type Land

Sub-Type Commercial Land

Status Active

# **Community Information**

Address 660 10 Avenue S

Subdivision NONE

City Carstairs

County Mountain View County

Province Alberta
Postal Code T0M 0N0