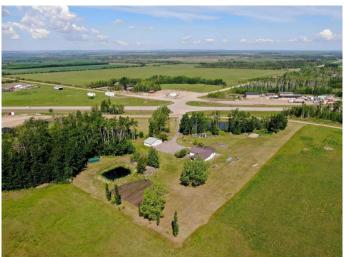

# \$489,000

3 Bedroom, 1.00 Bathroom, 1,790 sqft Residential on 6.03 Acres

NONE, Rural Saddle Hills County, Alberta

BEAUTIFUL BAYTREE ACREAGE! Located approximately 15 minutes on pavement from Dawson Creek, directly across from the Baytree Store this stunning 6.03 acre property has so much to offer! This well loved family home has 3 bedrooms (could easily split the largest room into 2 bedrooms) 1 full bathroom, an open floor plan kitchen/dining and living room and nice wide hallways! The spacious country kitchen features solid oak cabinetry, loads of counter space and huge windows to bring in natural light. The large laundry/utility room is well laid out with washer dryer, access to the furnace and 2 year old hot water tank. If you step out the front door you are welcomed onto a HUGE covered deck with wheelchair accessible ramp that overlooks the beautifully landscaped yard! Exterior features include a large paved driveway, metal roofing, 2 dugouts (one currently is the water source for the house) huge garden area, greenhouse, storage sheds, gorgeous antique lawn dA©cor/farm equipment and acres of manicured lawn! The detached garage measures 24 X 40 (19 X 23 in the main bay) plus two 10 foot storage sections, one with additional overhead door and is heated with a propane heater. Also included with the purchase will be cement board siding to be installed on the home, several new windows to be installed and some tin roofing. The municipal water line is already run to the home, it just needs to be hooked up (there is a grant for hookup/equipment needed through