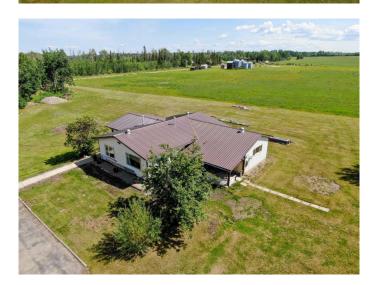

# \$489,000

3 Bedroom, 1.00 Bathroom, 1,790 sqft Residential on 6.03 Acres

NONE, Rural Saddle Hills County, Alberta

BEAUTIFUL BAYTREE ACREAGE! Located approximately 15 minutes on pavement from Dawson Creek, directly across from the Baytree Store this stunning 6.03 acre property has so much to offer! This well loved family home has 3 bedrooms (could easily split the largest room into 2 bedrooms) 1 full bathroom, an open floor plan kitchen/dining and living room and nice wide hallways! The spacious country kitchen features solid oak cabinetry, loads of counter space and huge windows to bring in natural light. The large laundry/utility room is well laid out with washer dryer, access to the furnace and 2 year old hot water tank. If you step out the front door you are welcomed onto a HUGE covered deck with wheelchair accessible ramp that overlooks the beautifully landscaped yard! Exterior features include a large paved driveway, metal roofing, 2 dugouts (one currently is the water source for the house) huge garden area, greenhouse, storage sheds, gorgeous antique lawn dA©cor/farm equipment and acres of manicured lawn! The detached garage measures 24 X 40 (19 X 23 in the main bay) plus two 10 foot storage sections, one with additional overhead door and is heated with a propane heater. Also included with the purchase will be cement board siding to be installed on the home, several new windows to be installed and some tin roofing. The municipal water line is already run to the home, it just needs to be hooked up (there is a grant for hookup/equipment needed through