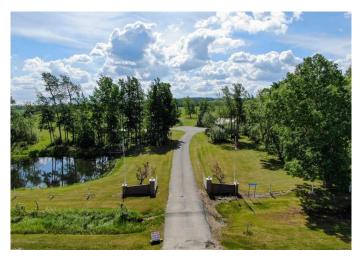

# \$489,000

3 Bedroom, 1.00 Bathroom, 1,790 sqft Residential on 6.03 Acres

NONE, Rural Saddle Hills County, Alberta

BEAUTIFUL BAYTREE ACREAGE! Located approximately 15 minutes on pavement from Dawson Creek, directly across from the Baytree Store this stunning 6.03 acre property has so much to offer! This well loved family home has 3 bedrooms (could easily split the largest room into 2 bedrooms) 1 full bathroom, an open floor plan kitchen/dining and living room and nice wide hallways! The spacious country kitchen features solid oak cabinetry, loads of counter space and huge windows to bring in natural light. The large laundry/utility room is well laid out with washer dryer, access to the furnace and 2 year old hot water tank. If you step out the front door you are welcomed onto a HUGE covered deck with wheelchair accessible ramp that overlooks the beautifully landscaped yard! Exterior features include a large paved driveway, metal roofing, 2 dugouts (one currently is the water source for the house) huge garden area, greenhouse, storage sheds, gorgeous antique lawn dA©cor/farm equipment and acres of manicured lawn! The detached garage measures 24 X 40 (19 X 23 in the main bay) plus two 10 foot storage sections, one with additional overhead door and is heated with a propane heater. Also included with the purchase will be cement board siding to be installed on the home, several new windows to be installed and some tin roofing. The municipal water line is already run to the home, it just needs to be hooked up (there is a grant for hookup/equipment needed through