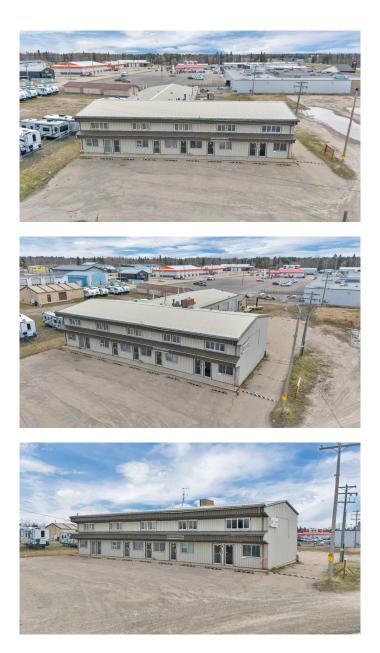

#### \$450,000

0 Bedroom, 0.00 Bathroom, Commercial on 0.75 Acres

East Side Industrial, Rocky Mountain House, Alberta

Welcome to an exceptional opportunity to own a versatile industrial mixed-use building in the heart of Rocky Mountain House. This property boasts highway visibility, making it an ideal location for businesses seeking maximum exposure and accessibility. Strategically situated with direct visibility from the main highway, ensuring high traffic and easy access for clients and suppliers. Perfect for a range of uses, including manufacturing, warehousing, retail, and office space. The building's layout can be easily adapted to suit the specific needs of different businesses. Plenty of room for future expansion or customization to meet growing business demands. Offering a unique blend of industrial functionality and commercial appeal. Whether you're looking to expand your current operations or start a new venture, this building provides the perfect foundation for success.

Built in 1979

### **Community Information**

| Address         | 4407 45a Avenue                          |
|-----------------|------------------------------------------|
| Subdivision     | East Side Industrial                     |
| City            | Rocky Mountain House                     |
| County          | Clearwater County                        |
| Province        | Alberta                                  |
| Postal Code     | T4T 1B2                                  |
| Interior        |                                          |
| Heating         | Baseboard, In Floor, Natural Gas, Boiler |
| Cooling         | Central Air                              |
| Exterior        |                                          |
| Lot Description | Low Maintenance Landscape                |
| Roof            | Metal                                    |
| Construction    | Concrete, Mixed, Metal Frame             |