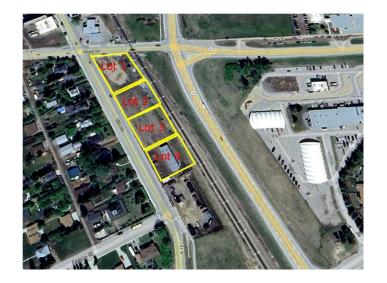

## \$300,000

0 Bedroom, 0.00 Bathroom, Land on 0.28 Acres

NONE, Carstairs, Alberta

Excellent location .28-acre commercial lot. Located in high traffic area. Great retail and office opportunities. Services are to the property line

#### **Essential Information**

MLS® # A2188268 Price \$300,000

Bathrooms 0.00 Acres 0.28 Type Land

Sub-Type Commercial Land

Status Active

# **Community Information**

Address 650 10 Avenue S

Subdivision NONE

City Carstairs

County Mountain View County

Province Alberta
Postal Code T0M 0N0