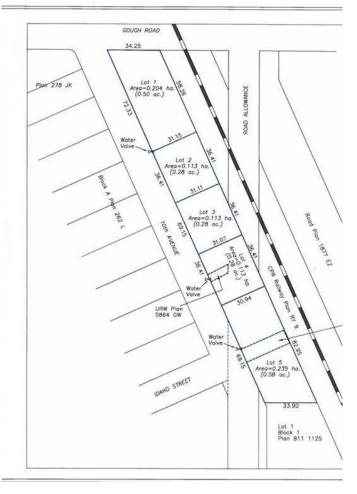

## \$300,000

0 Bedroom, 0.00 Bathroom, Land on 0.28 Acres

NONE, Carstairs, Alberta

Excellent location .28-acre commercial lot. Located in high traffic area. Great retail and office opportunities. Services are to the property line

#### **Essential Information**

MLS® # A2188268 Price \$300,000

Bathrooms 0.00 Acres 0.28 Type Land

Sub-Type Commercial Land

Status Active

# **Community Information**

Address 650 10 Avenue S

Subdivision NONE

City Carstairs

County Mountain View County

Province Alberta
Postal Code T0M 0N0