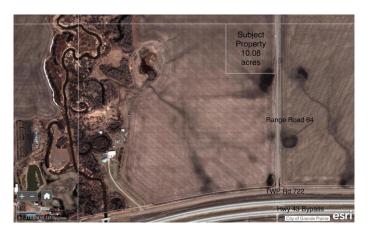

### \$294,000

0 Bedroom, 0.00 Bathroom, Land on 10.08 Acres

NONE, Grande Prairie, Alberta

Here's your chance to own a great piece of land to build your dream home, keep for investment or set up your own little get away all while staying within City limits! This acreage parcel has been subdivided from the home quarter and is easily accessible just north west of the Hwy 43 bypass roundabout. Take a little drive and start dreaming!

#### **Essential Information**

MLS® # A2188713 Price \$294,000

Bathrooms 0.00
Acres 10.08
Type Land

Sub-Type Residential Land

Status Active