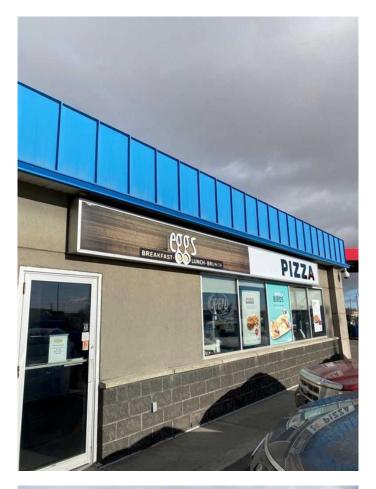

## \$214,900

0 Bedroom, 0.00 Bathroom, Commercial on 0.00 Acres

N/A, Calgary, Alberta

Dual Franchise Opportunity in Calgary, Canada!

This incredible opportunity includes two thriving franchises under one roof: a breakfast & brunch spot and a pizza shop, located right inside a busy Petro-Canada station. Perfect for entrepreneurs or investors, this business offers the chance to maximize revenue streams throughout the day in a high-traffic location. Key Highlights

This dual-concept business features a breakfast & brunch spot that draws loyal morning and lunchtime customers, and a pizza shop catering to the Lunch & evening Crowd . Situated in a prime location within a busy Petro-Canada station, it ensures a steady flow of foot traffic and repeat customers. With fully equipped kitchens, established branding, and proven operational systems, it's ready for seamless ownership. The seller is committed to providing comprehensive training and ongoing support for a smooth transition. Business current owner more then 5 years nor retiring .

This unique location within a well-known gas station adds an extra layer with convenience store for customers, driving more sales and offering incredible growth potential. Don't miss this chance to own a diverse revenue-generating operation in Calgary's vibrant food industry!