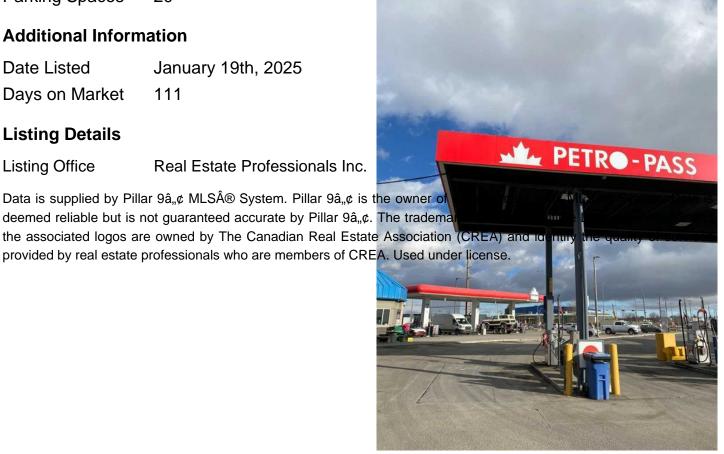

## \$214,900

0 Bedroom, 0.00 Bathroom, Commercial on 0.00 Acres

N/A, Calgary, Alberta

Dual Franchise Opportunity in Calgary, Canada!

This incredible opportunity includes two thriving franchises under one roof: a breakfast & brunch spot and a pizza shop, located right inside a busy Petro-Canada station. Perfect for entrepreneurs or investors, this business offers the chance to maximize revenue streams throughout the day in a high-traffic location. Key Highlights

This unique location within a well-known gas station adds an extra layer with convenience store for customers, driving more sales and offering incredible growth potential. Don't miss this chance to own a diverse revenue-generating operation in Calgary's vibrant food industry!