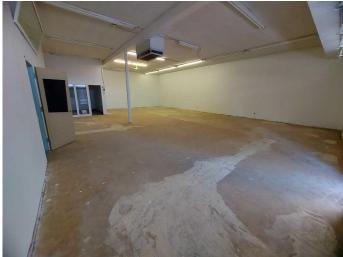

### \$10

0 Bedroom, 0.00 Bathroom, Commercial on 0.00 Acres

Downtown Red Deer, Red Deer, Alberta

Located in the heart of Downtown Red Deer within close proximity of Sorensen Station, City Hall and the newly built Justice Centre, this 1,825 SF unit is available for lease. The unit features a wide-open retail space, one office, a storage room, and one washroom. There are large windows along the west side of the unit that bring in plenty of natural light. Parking is available on the east side of the building. This property offers excellent exposure to 49th Avenue, one of Red Deer's main thoroughfares, where thousands of cars pass by daily. Additional Rent is estimated at \$3.95 per square foot for the 2025 budget year.