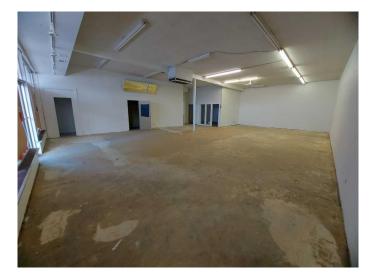

### \$10

0 Bedroom, 0.00 Bathroom, Commercial on 0.00 Acres

Downtown Red Deer, Red Deer, Alberta

Located in the heart of Downtown Red Deer within close proximity of Sorensen Station, City Hall and the newly built Justice Centre, this 1,825 SF unit is available for lease. The unit features a wide-open retail space, one office, a storage room, and one washroom. There are large windows along the west side of the unit that bring in plenty of natural light. Parking is available on the east side of the building. This property offers excellent exposure to 49th Avenue, one of Red Deer's main thoroughfares, where thousands of cars pass by daily. Additional Rent is estimated at \$3.95 per square foot for the 2025 budget year.