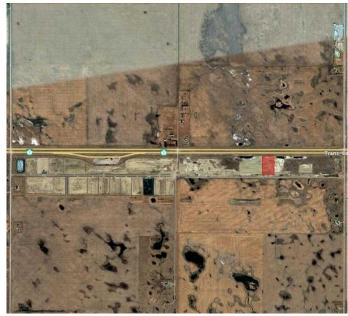

## \$1

0 Bedroom, 0.00 Bathroom, Land on 5.00 Acres

N/A, Rural Wheatland County, Alberta

Prime Industrial/Commercial Land for Lease. Secure a long-term lease in the New Origin Business Park at Dehavlin Airport and invest in a location designed for business success. This flat, industrial/commercial-zoned land offers exceptional highway exposure and easy access to Hwy 1, just 30 minutes from downtown Calgary.

With up to 5 acres available at rates as low as \$1.50 per sq. ft., this site provides flexible lot sizes tailored to your needs. Whether you're looking for a custom-built facility or a strategic hub for logistics and distribution, this prime location offers endless possibilities.