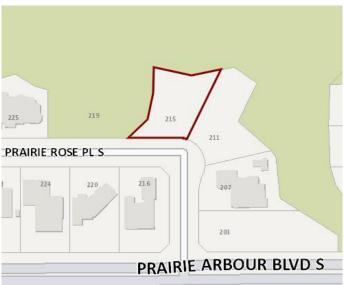

# \$319,000 - 215 Prairie Rose Place S, Lethbridge

MLS® #A2190247

#### \$319,000

0 Bedroom, 0.00 Bathroom, Land on 0.29 Acres

Arbour Ridge, Lethbridge, Alberta

Welcome to Prairie Arbour Estates! This community is the premier destination for estate living in south Lethbridge and serves as the benchmark for upscale developments in southern Alberta. Prairie Arbour Estates boasts unrivaled views of Sixmile Coulee and easy access to walking trails and the spectacular Prairie Arbour Park. This 0.29 acre lot sits in a quiet street with no through traffic and has rear and side boundaries against a beautiful environmental reserve. This particular location is very unique and lots at this price point are limited in quantity in this community. Comparative market value for a lot of this size and location makes this property a tremendously valuable investment.

### **Community Information**

Address 215 Prairie Rose Place S

Subdivision Arbour Ridge City Lethbridge

County Lethbridge

Province Alberta

Exterior

Postal Code

Lot Description No Neighbours Behind, Street Lighting, Views, Environmental Reserve,