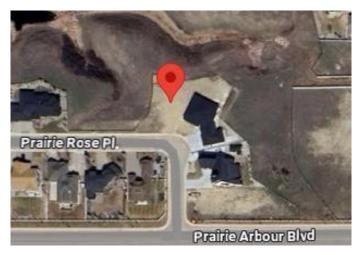

# \$319,000 - 215 Prairie Rose Place S, Lethbridge

MLS® #A2190247

#### \$319,000

0 Bedroom, 0.00 Bathroom, Land on 0.29 Acres

Arbour Ridge, Lethbridge, Alberta

Welcome to Prairie Arbour Estates! This community is the premier destination for estate living in south Lethbridge and serves as the benchmark for upscale developments in southern Alberta. Prairie Arbour Estates boasts unrivaled views of Sixmile Coulee and easy access to walking trails and the spectacular Prairie Arbour Park. This 0.29 acre lot sits in a quiet street with no through traffic and has rear and side boundaries against a beautiful environmental reserve. This particular location is very unique and lots at this price point are limited in quantity in this community. Comparative market value for a lot of this size and location makes this property a tremendously valuable investment.

### **Community Information**

Address 215 Prairie Rose Place S

Subdivision Arbour Ridge City Lethbridge

County Lethbridge

Province Alberta

Exterior

Postal Code

Lot Description No Neighbours Behind, Street Lighting, Views, Environmental Reserve,