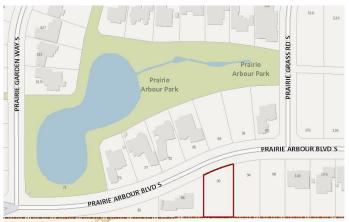

### \$269,000

0 Bedroom, 0.00 Bathroom, Land on 0.33 Acres

Arbour Ridge, Lethbridge, Alberta

Welcome to Prairie Arbour Estates! This community is the premier destination for estate living in south Lethbridge and serves as the benchmark for upscale developments in southern Alberta. Prairie Arbour Estates boasts unrivaled views of Sixmile Coulee and easy access to walking trails and the spectacular Prairie Arbour Park. This 0.33 acre lot backs south onto undeveloped land, has all day sun in the backyard, and quick access across the street to the community park and playground. Comparative market value for a lot of this size and location makes this property a tremendously valuable investment.