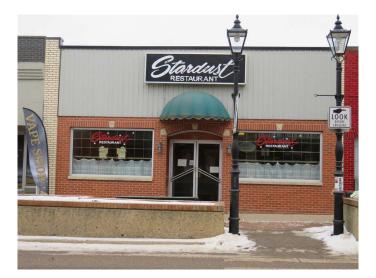

# \$489,000 - 639 3 Street Se, Medicine Hat

MLS® #A2190341

## \$489,000

0 Bedroom, 0.00 Bathroom, Commercial on 0.00 Acres

SE Hill, Medicine Hat, Alberta

Chinese restaurant located in beautiful historical downtown. Land, building and commercial kitchen equipment, walk-in cooler, make up air. Fully licensed, seating 115. Open 6 days a week. Two rooftop furnace, two air conditioning, for the dining room. Flat membrane roof new in March 2023

## **Community Information**

| Address     | 639 3 Street Se |
|-------------|-----------------|
| Subdivision | SE Hill         |
| City        | Medicine Hat    |
| County      | Medicine Hat    |
| Province    | Alberta         |
| Postal Code | T1A0H4          |