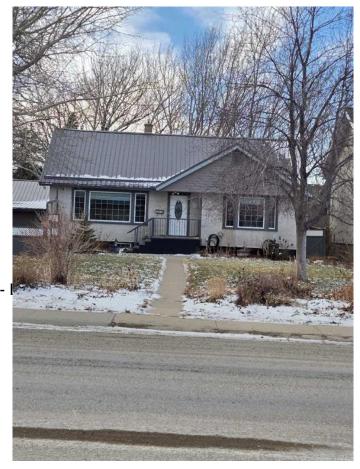

# \$549,000 - 2010 20 Street, Coaldale

MLS® #A2190475

## \$549,000

0 Bedroom, 0.00 Bathroom, Commercial on 0.00 Acres

NONE, Coaldale, Alberta

What an opportunity to own this property and open a day care! Seller has a development permit in place for a 64 child daycare! Why lease when you can own. Sellers are licensed Realtors in the province of Alberta. There is no RPR or compliance but the seller will provide title insurance.

Built in 1955

## **Exterior**

Roof Metal

Construction Composite Siding, Mixed

Foundation **Poured Concrete** 