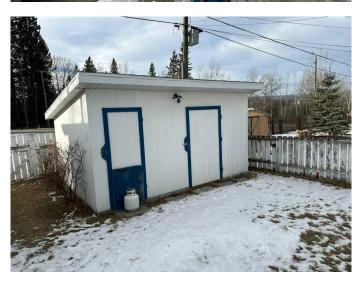

## \$205,000

4 Bedroom, 2.00 Bathroom, 1,121 sqft Residential on 0.14 Acres

Hillcrest, Hinton, Alberta

Discover the potential of this 1,121 sq. ft. mobile home situated on its own lot. Offering 4 bedrooms and 2 bathrooms, this home provides plenty of space for family living. The property includes a 24x20 double detached garage, perfect for vehicles or a workshop, along with a 12x16 shed for additional storage or projects. Sold as-is, where-is, this property presents a fantastic opportunity for customization and personal touches to make it your own!