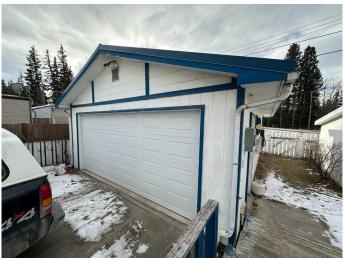

## \$205,000

4 Bedroom, 2.00 Bathroom, 1,121 sqft Residential on 0.14 Acres

Hillcrest, Hinton, Alberta

Discover the potential of this 1,121 sq. ft. mobile home situated on its own lot. Offering 4 bedrooms and 2 bathrooms, this home provides plenty of space for family living. The property includes a 24x20 double detached garage, perfect for vehicles or a workshop, along with a 12x16 shed for additional storage or projects. Sold as-is, where-is, this property presents a fantastic opportunity for customization and personal touches to make it your own!

#### **Amenities**

Parking Spaces 6

Parking Double Garage Detached

# of Garages 2