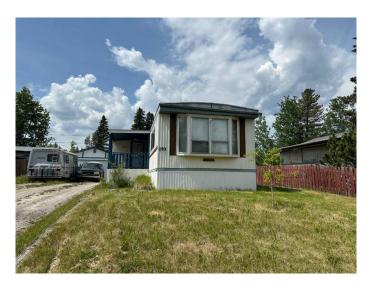

## \$205,000

4 Bedroom, 2.00 Bathroom, 1,121 sqft Residential on 0.14 Acres

Hillcrest, Hinton, Alberta

Discover the potential of this 1,121 sq. ft. mobile home situated on its own lot. Offering 4 bedrooms and 2 bathrooms, this home provides plenty of space for family living. The property includes a 24x20 double detached garage, perfect for vehicles or a workshop, along with a 12x16 shed for additional storage or projects. Sold as-is, where-is, this property presents a fantastic opportunity for customization and personal touches to make it your own!

### **Essential Information**

MLS® # A2190528 Price \$205,000

Bedrooms 4
Bathrooms 2.00
Full Baths 1

Square Footage 1,121 Acres 0.14

Year Built 1973

Type Residential Sub-Type Detached

1

Style Mobile
Status Active