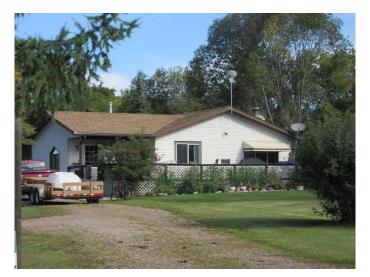

# \$279,500 - 122, 15249 Twp Rd 665 A, Lac La Biche County

MLS® #A2190743

#### \$279,500

2 Bedroom, 1.00 Bathroom, 1,270 sqft Residential on 0.80 Acres

Missawawi Lake Estate, Lac La Biche County, Alberta

Nestled in Missawawi Estates Phase 2, this 1,270 sq. ft. home sits on a 0.8-acre lot, offering a peaceful retreat just over 10 minutes from Lac La Biche. Built in 1988, this home features a cozy woodstove, large entrance / sitting room, large master bedroom, upgrades including a new high efficiency furnace, new tankless hot water on demand and a two-door detached garage, making it a great fit for those looking to downsize or enjoy quiet living close to town. You'll love the large yard with garden and mature trees for added privacy and giving you the feeling of being in your own private park. With no basement, this home provides convenient, low-maintenance living in a peaceful subdivision.

# **Community Information**

Address 122, 15249 Twp Rd 665 A

Subdivision Missawawi Lake Estate

City Lac La Biche County

County Lac La Biche County

Province Alberta
Postal Code T0A 2C0

#### **Exterior**

Exterior Features Storage

Lot Description Back Yard, Level, Irregular Lot, Lawn, Many Trees

Roof Asphalt Shingle

Construction Composite Siding

Foundation Piling(s)