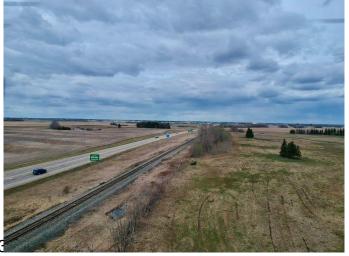

#### \$449,000

0 Bedroom, 0.00 Bathroom, Land on 25.15 Acres

NONE, Rural Camrose County, Alberta

Introducing a prime parcel of land on the outskirts of Camrose! With just over 25 acres of versatile space that has been approved for rezoning, this location offers a numerous of possibilities, whether you envision developing a commercial hub, an industrial complex, or an acreage subdivision. The land's proximity to the city ensures easy access to amenities while still providing the charm of a rural setting. This is a fantastic opportunity for investors and developers looking to have a growing area with limitless potential for alternate uses. Don't miss your chance to secure this piece of land!

#### **Essential Information**

MLS® # A2190755 Price \$449,000

Bathrooms 0.00
Acres 25.15
Type Land

Sub-Type Commercial Land

Status Active