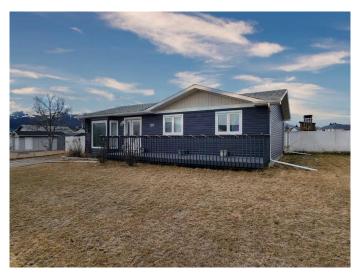

## \$219,900

3 Bedroom, 2.00 Bathroom, 1,134 sqft Residential on 0.21 Acres

NONE, Grande Cache, Alberta

This 3-bedroom, 2-bathroom bungalow sits on a desirable corner lot with newer siding and a recently updated roof, so the big-ticket exterior upgrades are already done. Inside, the layout is functional and easy to maintain, featuring a primary bedroom with a private 3-piece ensuite, two additional bedrooms that work well for kids, guests, or an office, and a brand-new range and washer. The kitchen offers plenty of counter space, and the dining room opens onto the deckâ€"great for summer entertaining. The living room enjoys morning sun through the front window, while the backyard gets afternoon and evening sun. Outside, the spacious yard is ready to enjoy with a large deck, a greenhouse, a shed, a brand-new playground set, and a dog run.

## **Exterior**

Exterior Features Dog Run, Fire Pit

Lot Description Back Yard, Corner Lot, Dog Run Fenced In, Front Yard, Lawn,

Landscaped

Roof Asphalt Shingle

Construction Vinyl Siding, Wood Frame

Foundation Slab