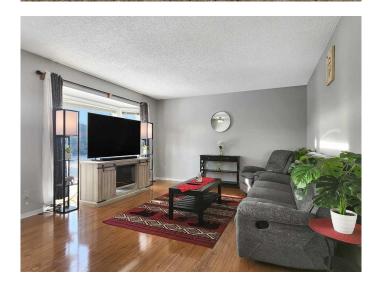

## \$219,900

3 Bedroom, 2.00 Bathroom, 1,134 sqft Residential on 0.21 Acres

NONE, Grande Cache, Alberta

This 3-bedroom, 2-bathroom bungalow sits on a desirable corner lot with newer siding and a recently updated roof, so the big-ticket exterior upgrades are already done. Inside, the layout is functional and easy to maintain, featuring a primary bedroom with a private 3-piece ensuite, two additional bedrooms that work well for kids, guests, or an office, and a brand-new range and washer. The kitchen offers plenty of counter space, and the dining room opens onto the deckâ€"great for summer entertaining. The living room enjoys morning sun through the front window, while the backyard gets afternoon and evening sun. Outside, the spacious yard is ready to enjoy with a large deck, a greenhouse, a shed, a brand-new playground set, and a dog run.

### Interior

Interior Features See Remarks

Appliances Dishwasher, Electric Range, Refrigerator, Washer/Dryer

Heating Standard

Cooling None
Has Basement Yes

Basement Crawl Space, None