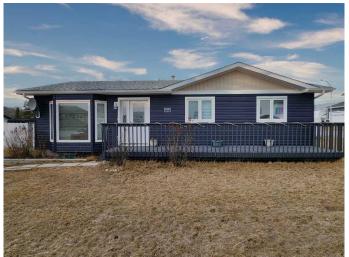

## \$219,900

3 Bedroom, 2.00 Bathroom, 1,134 sqft Residential on 0.21 Acres

NONE, Grande Cache, Alberta

This 3-bedroom, 2-bathroom bungalow sits on a desirable corner lot with newer siding and a recently updated roof, so the big-ticket exterior upgrades are already done. Inside, the layout is functional and easy to maintain, featuring a primary bedroom with a private 3-piece ensuite, two additional bedrooms that work well for kids, guests, or an office, and a brand-new range and washer. The kitchen offers plenty of counter space, and the dining room opens onto the deckâ€"great for summer entertaining. The living room enjoys morning sun through the front window, while the backyard gets afternoon and evening sun. Outside, the spacious yard is ready to enjoy with a large deck, a greenhouse, a shed, a brand-new playground set, and a dog run.

## **Exterior**

Exterior Features Dog Run, Fire Pit

Lot Description Back Yard, Corner Lot, Dog Run Fenced In, Front Yard, Lawn,

Landscaped

Roof Asphalt Shingle

Construction Vinyl Siding, Wood Frame

Foundation Slab