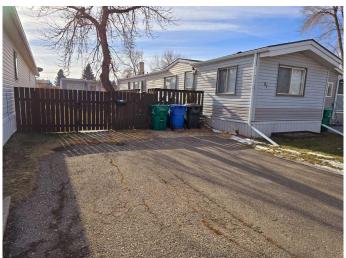

### \$159,000

3 Bedroom, 2.00 Bathroom, 856 sqft Mobile on 0.00 Acres

Redwood, Lethbridge, Alberta

This warm and welcoming property in Parkview Estates is home to three bedrooms, two full bathrooms, a lovely eating island, plenty of storage, double car parking, and a large deck. Updates include new shingles in 2020, hot water tank in 2016, flooring, paint, and some contemporary kitchen and bathroom features. Bright and functional, one will immediately appreciate the bright, open living area, the large yard, convenient hallway laundry, and storage within the two sheds. Located close to Henderson Lake, shopping, parks, restaurants. Be sure and put this little gem on your list of properties to have a look at. You will not be disappointed!

#### **Amenities**

Parking Spaces 2

Parking Parking Pad