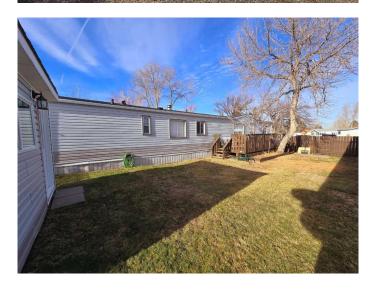

### \$159,000

3 Bedroom, 2.00 Bathroom, 856 sqft Mobile on 0.00 Acres

Redwood, Lethbridge, Alberta

This warm and welcoming property in Parkview Estates is home to three bedrooms, two full bathrooms, a lovely eating island, plenty of storage, double car parking, and a large deck. Updates include new shingles in 2020, hot water tank in 2016, flooring, paint, and some contemporary kitchen and bathroom features. Bright and functional, one will immediately appreciate the bright, open living area, the large yard, convenient hallway laundry, and storage within the two sheds. Located close to Henderson Lake, shopping, parks, restaurants. Be sure and put this little gem on your list of properties to have a look at. You will not be disappointed!