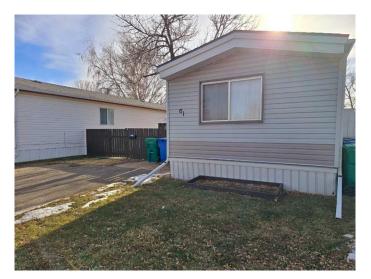

# \$159,000 - #61, 1410 43 Street S, Lethbridge

MLS® #A2191395

### \$159,000

3 Bedroom, 2.00 Bathroom, 856 sqft Mobile on 0.00 Acres

Redwood, Lethbridge, Alberta

This warm and welcoming property in Parkview Estates is home to three bedrooms, two full bathrooms, a lovely eating island, plenty of storage, double car parking, and a large deck. Updates include new shingles in 2020, hot water tank in 2016, flooring, paint, and some contemporary kitchen and bathroom features. Bright and functional, one will immediately appreciate the bright, open living area, the large yard, convenient hallway laundry, and storage within the two sheds. Located close to Henderson Lake, shopping, parks, restaurants. Be sure and put this little gem on your list of properties to have a look at. You will not be disappointed!

#### **Exterior**

Roof Asphalt

Construction Vinyl Siding