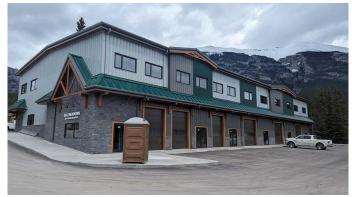

#### \$20

0 Bedroom, 0.00 Bathroom, Commercial on 1.50 Acres

Elk Run, Canmore, Alberta

Elk Meadows is Canmore's newest warehouse development to showcase an updated Alpine architecture. With high exposure to Elk Run Boulevard and proximity to the Trans Canada Hwy it provides quick access to all parts of Canmore and surrounding areas. This building is well engineered using structural steel and concrete floors on two levels. The upper level of 2,372 sq ft has high 12' ceilings ideally suited for open space and active uses. 100A 208V power is metered separately along with a full sprinkler system throughout. The best feature of this end bay is the wrap around windows giving it an open concept layout and mountain views. This is a great opportunity for office, studios, retail, pubs, training centers and pet care. A tenant improvement allowance is negotiable, Available Immediately!

### Amenities

Parking Spaces 53