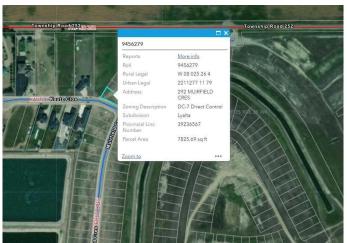

# \$219,900 - 292 Muirfield Crescent, Lyalta

MLS® #A2191727

MLS® # A2191727 Price \$219,900

Bathrooms 0.00
Acres 0.18
Type Land

Sub-Type Residential Land

Status Active

### **Community Information**

Address 292 Muirfield Crescent

Subdivision Lakes of Muirfield

City Lyalta

County Wheatland County

Province Alberta
Postal Code T0J 1Y1

#### **Additional Information**

Date Listed February 1st, 2025

Days on Market 147

Zoning R-1

HOA Fees 85

HOA Fees Freq. MON