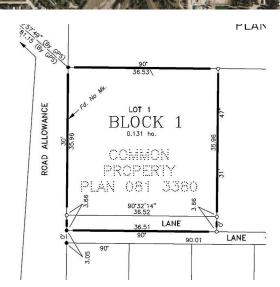

### \$225,000

0 Bedroom, 0.00 Bathroom, Land on 0.33 Acres

NONE, Sundre, Alberta

Great location for this commercial lot. Close to downtown and multi family sites. Build and lease out or use for your business. Lot is 117.97 feet x 119.84 feet