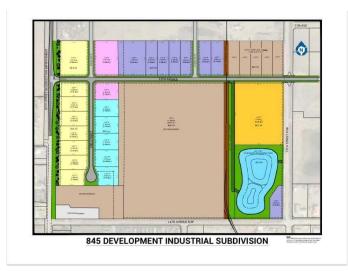

## \$420,690

0 Bedroom, 0.00 Bathroom, Land on 1.11 Acres

NONE, Coaldale, Alberta

Position your business for success with this 1.11 (+/-) acre Highway Commercial-zoned lot, located within Coaldale's expanding industrial corridor. Situated in the 845 Development Industrial Subdivision, this prime commercial opportunity offers flexible lot sizes ranging from 1 to 8 acres, providing scalable solutions for a variety of commercial and industrial operations.

#### **Additional Information**

Date Listed February 3rd, 2025

Days on Market 102

Zoning C-2 Highway Commercial