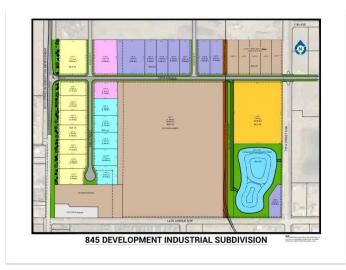

## \$420,690

0 Bedroom, 0.00 Bathroom, Land on 1.11 Acres

NONE, Coaldale, Alberta

Position your business for success with this 1.11 (+/-) acre Highway Commercial-zoned lot, located within Coaldale's expanding industrial corridor. Situated in the 845 Development Industrial Subdivision, this prime commercial opportunity offers flexible lot sizes ranging from 1 to 8 acres, providing scalable solutions for a variety of commercial and industrial operations.

#### **Additional Information**

Date Listed February 3rd, 2025

Days on Market 202

Zoning C-2 Highway Commercial