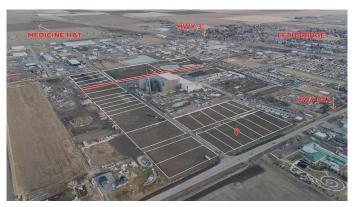

### \$424,480

0 Bedroom, 0.00 Bathroom, Land on 1.12 Acres

NONE, Coaldale, Alberta

Position your business for success with this 1.12 (+/-) acre Highway Commercial-zoned lot, located within Coaldale's expanding industrial corridor. Situated in the 845 Development Industrial Subdivision, this prime commercial opportunity offers flexible lot sizes ranging from 1 to 8 acres, providing scalable solutions for a variety of commercial and industrial operations.

The development features direct access from Highway 845, a highly traveled route in the area that connects to Alberta Highway 3 which is a major transportation passageway for logistics, material transport, and industrial supply chains. This strategic location enhances connectivity and accessibility for businesses requiring efficient transportation solutions.

Over the past few years, Coaldale has evolved into a business hub with an impressive growth rate, supported by numerous commercial ventures. One of the most significant developments is the NewCold facility project, which is attracting more industry to the community. Coaldale also benefits from the new Malloy Landing residential subdivision, the state-of-the-art Shift Community Recreation Centre, and a growing number of commercial and industrial enterprises. With cost-effective commercial & industrial land, a competitive commercial property tax rate, and attractive incentives, Coaldale presents a compelling opportunity for business relocation, expansion, and investment. Secure

your position in this high-growth market today.