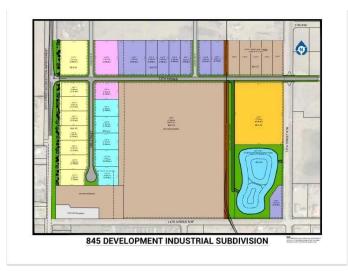

### \$424,480

0 Bedroom, 0.00 Bathroom, Land on 1.12 Acres

NONE, Coaldale, Alberta

Position your business for success with this 1.12 (+/-) acre Highway Commercial-zoned lot, located within Coaldale's expanding industrial corridor. Situated in the 845 Development Industrial Subdivision, this prime commercial opportunity offers flexible lot sizes ranging from 1 to 8 acres, providing scalable solutions for a variety of commercial and industrial operations.

#### **Additional Information**

Date Listed February 3rd, 2025

Days on Market 202

Zoning C-2 Highway Commercial