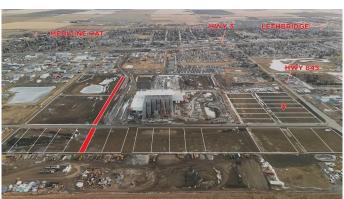

### \$424,480

0 Bedroom, 0.00 Bathroom, Land on 1.12 Acres

NONE, Coaldale, Alberta

Position your business for success with this 1.12 (+/-) acre Highway Commercial-zoned lot, located within Coaldale's expanding industrial corridor. Situated in the 845 Development Industrial Subdivision, this prime commercial opportunity offers flexible lot sizes ranging from 1 to 8 acres, providing scalable solutions for a variety of commercial and industrial operations.

The development features direct access from Highway 845, a highly traveled route in the area that connects to Alberta Highway 3 which is a major transportation passageway for logistics, material transport, and industrial supply chains. This strategic location enhances connectivity and accessibility for businesses requiring efficient transportation solutions.

Over the past few years, Coaldale has evolved into a business hub with an impressive growth rate, supported by numerous commercial ventures. One of the most significant developments is the NewCold facility project, which is attracting more industry to the community. Coaldale also benefits from the new Malloy Landing residential subdivision, the state-of-the-art Shift Community Recreation Centre, and a growing number of commercial and industrial enterprises. With cost-effective commercial & industrial land, a competitive commercial property tax rate, and attractive incentives, Coaldale presents a compelling opportunity for business relocation, expansion, and investment. Secure

your position in this high-growth market today.