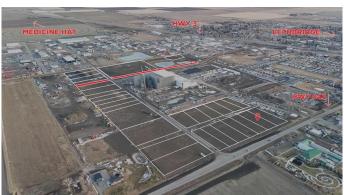

## \$428,270

0 Bedroom, 0.00 Bathroom, Land on 1.13 Acres

NONE, Coaldale, Alberta

Position your business for success with this 1.13 (+/-) acre Highway Commercial-zoned lot, located within Coaldale's expanding industrial corridor. Situated in the 845 Development Industrial Subdivision, this prime commercial opportunity offers flexible lot sizes ranging from 1 to 8 acres, providing scalable solutions for a variety of commercial and industrial operations.

The development features direct access from Highway 845, a highly traveled route in the area that connects to Alberta Highway 3 which is a major transportation passageway for logistics, material transport, and industrial supply chains. This strategic location enhances connectivity and accessibility for businesses requiring efficient transportation solutions.

Over the past few years, Coaldale has evolved into a business hub with an impressive growth rate, supported by numerous commercial ventures. One of the most significant developments is the NewCold facility project, which is attracting more industry to the community. Coaldale also benefits from the new Malloy Landing residential subdivision, the state-of-the-art Shift Community Recreation Centre, and a growing number of commercial and industrial enterprises. With cost-effective commercial & industrial land, a competitive commercial property tax rate, and attractive incentives, Coaldale presents a compelling opportunity for business relocation, expansion, and investment. Secure

your position in this high-growth market today.