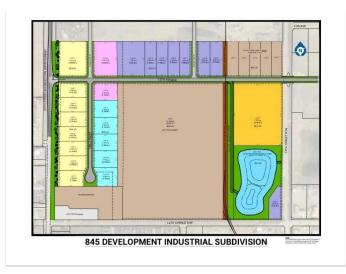

## \$428,270

0 Bedroom, 0.00 Bathroom, Land on 1.13 Acres

NONE, Coaldale, Alberta

Position your business for success with this 1.13 (+/-) acre Highway Commercial-zoned lot, located within Coaldale's expanding industrial corridor. Situated in the 845 Development Industrial Subdivision, this prime commercial opportunity offers flexible lot sizes ranging from 1 to 8 acres, providing scalable solutions for a variety of commercial and industrial operations.

#### **Additional Information**

Date Listed February 3rd, 2025

Days on Market 202

Zoning C-2 Highway Commercial