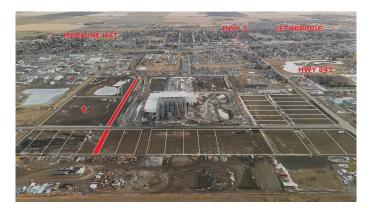

#### NONE, Coaldale, Alberta

Position your business for success with this 8.16 (+/-) acre Industry -zoned lot, located within Coaldaleâ€<sup>™</sup>s expanding industrial corridor. Situated in the 845 Development Industrial Subdivision, this prime commercial opportunity offers flexible lot sizes ranging from 1 to 8 acres, providing scalable solutions for a variety of commercial and industrial operations.

The development features direct access from Highway 845, a highly traveled route in the area that connects to Alberta Highway 3 which is a major transportation passageway for logistics, material transport, and industrial supply chains. This strategic location enhances connectivity and accessibility for businesses requiring efficient transportation solutions.

Over the past few years, Coaldale has evolved into a business hub with an impressive growth rate, supported by numerous commercial ventures. One of the most significant developments is the NewCold facility project, which is attracting more industry to the community. Coaldale also benefits from the new Malloy Landing residential subdivision, the state-of-the-art Shift Community Recreation Centre, and a growing number of commercial and industrial enterprises. With cost-effective commercial & industrial land, a competitive commercial property tax rate, and attractive incentives, Coaldale presents a compelling opportunity for business relocation, expansion, and investment. Secure