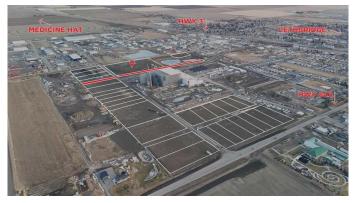

#### NONE, Coaldale, Alberta

Position your business for success with this 8.16 (+/-) acre Industry -zoned lot, located within Coaldaleâ€<sup>™</sup>s expanding industrial corridor. Situated in the 845 Development Industrial Subdivision, this prime commercial opportunity offers flexible lot sizes ranging from 1 to 8 acres, providing scalable solutions for a variety of commercial and industrial operations.

The development features direct access from Highway 845, a highly traveled route in the area that connects to Alberta Highway 3 which is a major transportation passageway for logistics, material transport, and industrial supply chains. This strategic location enhances connectivity and accessibility for businesses requiring efficient transportation solutions.

Over the past few years, Coaldale has evolved into a business hub with an impressive growth rate, supported by numerous commercial ventures. One of the most significant developments is the NewCold facility project, which is attracting more industry to the community. Coaldale also benefits from the new Malloy Landing residential subdivision, the state-of-the-art Shift Community Recreation Centre, and a growing number of commercial and industrial enterprises. With cost-effective commercial & industrial land, a competitive commercial property tax rate, and attractive incentives, Coaldale presents a compelling opportunity for business relocation, expansion, and investment. Secure