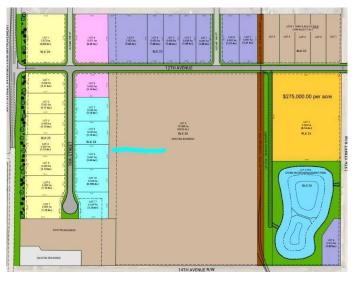

#### NONE, Coaldale, Alberta

Position your business for success with this 8.16 (+/-) acre Industry -zoned lot, located within Coaldaleâ€<sup>™</sup>s expanding industrial corridor. Situated in the 845 Development Industrial Subdivision, this prime commercial opportunity offers flexible lot sizes ranging from 1 to 8 acres, providing scalable solutions for a variety of commercial and industrial operations.

## **Essential Information**

| MLS® #    | A2191977        |
|-----------|-----------------|
| Price     | \$2,244,000     |
| Bathrooms | 0.00            |
| Acres     | 8.16            |
| Туре      | Land            |
| Sub-Type  | Commercial Land |
| Status    | Active          |
|           |                 |

#### **Additional Information**

| Date Listed    | February 3rd, 2025 |
|----------------|--------------------|
| Days on Market | 204                |
| Zoning         | I - Industry       |