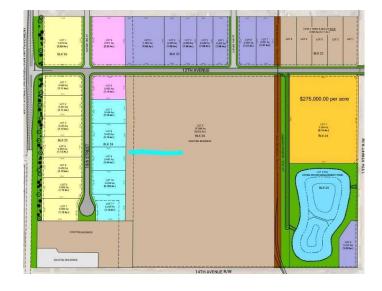

## \$333,720

0 Bedroom, 0.00 Bathroom, Land on 1.08 Acres

NONE, Coaldale, Alberta

Position your business for success with this 1.08 (+/-) acre Industry -zoned lot, located within Coaldale's expanding industrial corridor. Situated in the 845 Development Industrial Subdivision, this prime commercial opportunity offers flexible lot sizes ranging from 1 to 8 acres, providing scalable solutions for a variety of commercial and industrial operations.

### **Essential Information**

MLS® # A2191982 Price \$333,720

Bathrooms 0.00
Acres 1.08
Type Land

Sub-Type Commercial Land

Status Active

#### **Additional Information**

Date Listed February 3rd, 2025

Days on Market 203

Zoning I - Industry