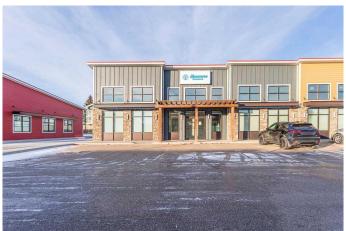

#### \$16

0 Bedroom, 0.00 Bathroom, Commercial on 0.00 Acres

Southridge, Lloydminster, Alberta

Great opportunity to relocate your office or your retail business. This 1750 square foot newer developed space is located in a busy location with an abundance of parking. Zoned C1, Central Commercial District, this location has a long list of permitted and discretionary uses. The space proposed will be a total of 1679 square feet featuring Huge store front windows, front vestibule area, newer finishing which can be improved upon or changed according to your needs. This property is within a vibrant shopping district with food services, office space and retail type businesses. Currently this space is also listed for lease as larger space totaling 3850 square feet under MLS A2180111.