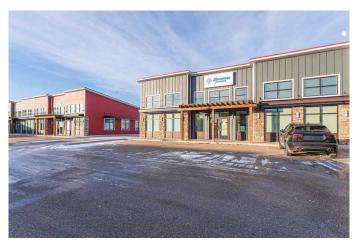

#### \$16

0 Bedroom, 0.00 Bathroom, Commercial on 0.00 Acres

Southridge, Lloydminster, Alberta

Great opportunity to relocate your office or your retail business. This 1750 square foot newer developed space is located in a busy location with an abundance of parking. Zoned C1, Central Commercial District, this location has a long list of permitted and discretionary uses. The space proposed will be a total of 1679 square feet featuring Huge store front windows, front vestibule area, newer finishing which can be improved upon or changed according to your needs. This property is within a vibrant shopping district with food services, office space and retail type businesses. Currently this space is also listed for lease as larger space totaling 3850 square feet under MLS A2180111.