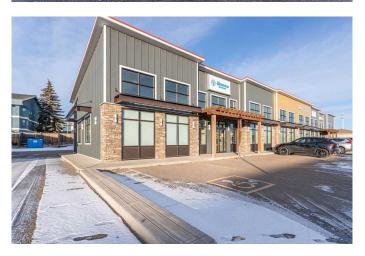

#### \$16

0 Bedroom, 0.00 Bathroom, Commercial on 0.00 Acres

Southridge, Lloydminster, Alberta

Great opportunity to relocate your office or your retail business. This 1750 square foot newer developed space is located in a busy location with an abundance of parking. Zoned C1, Central Commercial District, this location has a long list of permitted and discretionary uses. The space proposed will be a total of 1679 square feet featuring Huge store front windows, front vestibule area, newer finishing which can be improved upon or changed according to your needs. This property is within a vibrant shopping district with food services, office space and retail type businesses. Currently this space is also listed for lease as larger space totaling 3850 square feet under MLS A2180111.