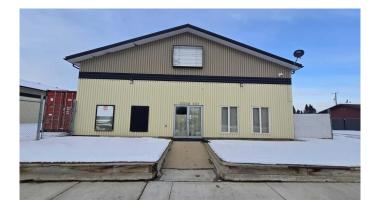

# \$360,000 - 9922 101 Avenue, Plamondon

MLS® #A2192066

#### \$360,000

0 Bedroom, 0.00 Bathroom, Commercial on 0.00 Acres

NONE, Plamondon, Alberta

Commercial Building for Sale in Plamondon, AB. This 46'x80' building formerly housed a hardware store and could now accommodate a variety of business ventures. Built in 1996, the building features epoxy floors, two fully tiled bathrooms, an office space, rear access with a 14x12 overhead door and commercial grade opener, a storage area plus 19x16 mezzanine. The mechanical entails two furnaces, 200 amp electrical service and two A/C units. Outside the street frontage is paved, the side and back yards are compact gravel and the property is partially fenced with privacy chain-link. Click on the 3-D tour to virtually