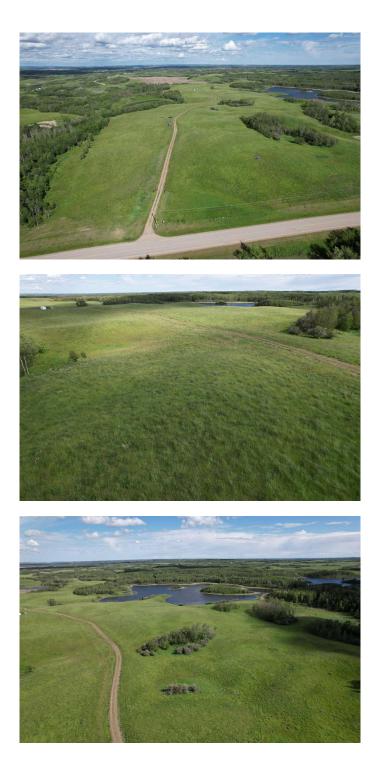

#### \$799,000

0 Bedroom, 0.00 Bathroom, Land on 127.66 Acres

NONE, Rural Red Deer County, Alberta

Hard to find quarter just 14 minutes east of Red Deer & 8 minutes from Pine Lake! The 127..66 +/- acres of mixed topography on this special quarter offer stunning distant horizon views & high build sites overlooking several large water bodies including a dual island water body shared with the Red Deer Fish & Game Association Habitat Land. Excellent barbed wire cross-fences & perimeter fences surround this pasture quarter currently in tame and native grass with approximately 60 +/acres being cultivatable. The balance of the acres are knob & kettle type Parkland offering amazing treed habitat for moose, deer, upland birds, and waterfowl. Gated lease road into the property provides easy access off paved highway 816 & extends nearly the full 1/2 mile from the west to the east property lines. New water well (50.0 gallons per minute) & EQUS power service installed on this parcel making it easy to service for your dream home & yard site build out. Surface lease revenue of \$4500 annual. Land doesn't come much better located and offer the lifestyle, recreation, grazing, and investment opportunity that this one does! Just minutes to the CITY & the LAKE!