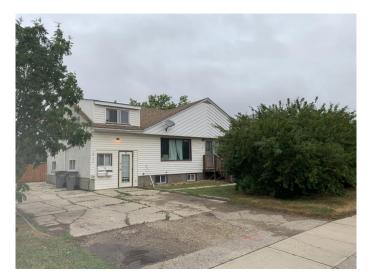

# \$468,000 - 10120 103 Avenue, Grande Prairie

MLS® #A2192141

#### \$468,000

0 Bedroom, 0.00 Bathroom, 1,462 sqft Multi-Family on 0.00 Acres

Avondale., Grande Prairie, Alberta

Fully rented cash flowing 4 plex on a 20 meter wide RT zoned lot. ( side by side duplex for sale next door as well ! (A2195552 & A2195546) Suites consist of one-3 bedroom suite, two-1 bedroom basement suites and one- 2 story loft suite each with their own power meter. "A" basement suite is paying 800 per month, B basement suite is paying \$800 per month, loft suite is paying \$1050 per month and the Main floor is paying \$1250 per month, tenants pay their own electricity, cable, telephone and tenant insurance. Owner pays water/sewer/garbage. There is a common area laundry room with coin operated washer and dryer that produces additional income of \$100-\$200 per month. The upper 3 bedroom suite has received fresh paint, some new flooring and has vinyl plank and laminate flooring throughout, it also has access to the back deck and direct access to the laundry room. The loft suite is really cool, the bottom floor acts as the bedroom and upstairs is the kitchen, dining room and bathroom. The basement has 2 roomy 1 bedroom basement suites that have been recently painted and received some new flooring. This 4plex also has newer shingles and lots of parking front and back. This place could be an amazing Air bnb opprotunity if you slowly renovated and once tenants leases were up. (photos from when vacant in the past)