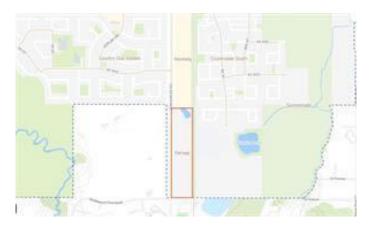

## \$950,000

0 Bedroom, 0.00 Bathroom, Land on 29.05 Acres

Fairway, Grande Prairie, Alberta

**GENERATIONAL OPPORTUNITY TO** ACQUIRE A VERSATILE 29+/- ACRE PARCEL OF LAND IN THE CITY OF GRANDE PRAIRIE, AB. This rectangular lot is strategically located in the SE quadrant of the city and poised for future growth in the surrounding area. Adjacent to the Grande Prairie Golf & Country Club, Upscale neighborhoods & the Evergreen Events Complex which is host to hundreds of thousands of visitors annually. The land currently has an RM(Medium Density Residential) + CG(Commercial General) which offers nice flexibility for development options and multiple types of revenue & return on investment streams. Multi family apartment complexes, Adult gated community, RV park, recreational/sport facility, commercial retail, hotel, gas station this area truly leads itself to endless development opportunities. Priced at \$32,706/acre it allows for future growth and servicing & access work to be completed while still leaving margins in the long term project. This is currently the largest parcel of it's type available on the market in the City of Grande Prairie and all economic factors are pointing in the direction of steady growth in the region in both the near/long term. There are currently development outline plans in place and available for Buyer's review. Capture the chance to bring your project to life and the returns that come with it. Contact a Realtor today to gather further information and let's find the path forward to meet your

# **Community Information**

Address Cc Resources Road

Subdivision Fairway

City Grande Prairie
County Grande Prairie

Province Alberta
Postal Code T8V 7N6