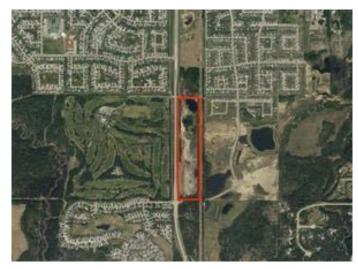

## \$950,000

0 Bedroom, 0.00 Bathroom, Land on 29.05 Acres

Fairway, Grande Prairie, Alberta

**GENERATIONAL OPPORTUNITY TO** ACQUIRE A VERSATILE 29+/- ACRE PARCEL OF LAND IN THE CITY OF GRANDE PRAIRIE, AB. This rectangular lot is strategically located in the SE quadrant of the city and poised for future growth in the surrounding area. Adjacent to the Grande Prairie Golf & Country Club, Upscale neighborhoods & the Evergreen Events Complex which is host to hundreds of thousands of visitors annually. The land currently has an RM(Medium Density Residential) + CG(Commercial General) which offers nice flexibility for development options and multiple types of revenue & return on investment streams. Multi family apartment complexes, Adult gated community, RV park, recreational/sport facility, commercial retail, hotel, gas station this area truly leads itself to endless development opportunities. Priced at \$32,706/acre it allows for future growth and servicing & access work to be completed while still leaving margins in the long term project. This is currently the largest parcel of it's type available on the market in the City of Grande Prairie and all economic factors are pointing in the direction of steady growth in the region in both the near/long term. There are currently development outline plans in place and available for Buyer's review. Capture the chance to bring your project to life and the returns that come with it. Contact a Realtor today to gather further information and let's find the path forward to meet your