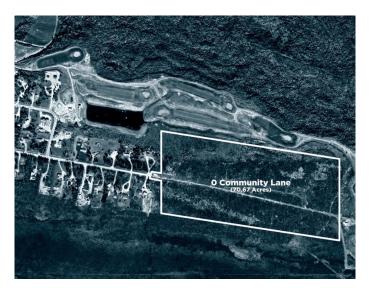

# \$1,500,000 - 0 Community Lane, Saprae Creek

MLS® #A2192338

#### \$1,500,000

0 Bedroom, 0.00 Bathroom, Land on 70.67 Acres

Saprae Creek Estates, Saprae Creek, Alberta

**OWN THIS 70.67-ACRE PRIVATE PIECE OF** PARADISE BACKING THE GOLF COURSE IN SAPRAE CREEK. This parcel of land represents the only opportunity in the Fort McMurray area to develop a huge lot or subdivide into up to as many as 33 lots. The scarcity of this type of lot availability provides a rare opportunity for the country residential lifestyle you have been waiting for. This massive lot is nestled in a secluded and private country residential setting where residents relish the calm in the close-knit hamlet of Saprae Creek. It is guiet by design and a location with a robust and active outdoor lifestyle. Saprae Creek is home to many recreational attractions, including Vista Ridge, a popular all-season recreation facility that offers skiing, snowboarding, downhill tubing, a wild play element park, mountain biking and quadding trails in the summer. Points West Trails is nearby, available for non-motorized and motorized recreational sports, including hiking, biking and cross-country skiing. The residents of Saprae Creek enjoy a playground, an Olympic-sized outdoor skating rink, a baseball diamond with bleachers, a volleyball court and basketball nets. Rotary Links Golf Course offers an 18-hole, LeFurber-designed, Links Style Course open to the public. More Saprae Creek activities include extensive snowmobile trails; nearby Clearwater Horse Club, and many special interest and sporting groups where neighbours come together to participate in yoga classes, family movie nights

# **Community Information**

| 0 Community Lane     |
|----------------------|
| Saprae Creek Estates |
| Saprae Creek         |
| Wood Buffalo         |
| Alberta              |
| T9H 5B4              |
|                      |