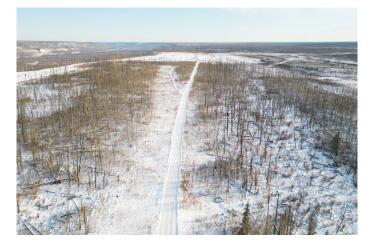

#### \$1,500,000

0 Bedroom, 0.00 Bathroom, Land on 70.67 Acres

Saprae Creek Estates, Saprae Creek, Alberta

**OWN THIS 70.67-ACRE PRIVATE PIECE OF** PARADISE BACKING THE GOLF COURSE IN SAPRAE CREEK. This parcel of land represents the only opportunity in the Fort McMurray area to develop a huge lot or subdivide into up to as many as 33 lots. The scarcity of this type of lot availability provides a rare opportunity for the country residential lifestyle you have been waiting for. This massive lot is nestled in a secluded and private country residential setting where residents relish the calm in the close-knit hamlet of Saprae Creek. It is guiet by design and a location with a robust and active outdoor lifestyle. Saprae Creek is home to many recreational attractions, including Vista Ridge, a popular all-season recreation facility that offers skiing, snowboarding, downhill tubing, a wild play element park, mountain biking and quadding trails in the summer. Points West Trails is nearby, available for non-motorized and motorized recreational sports, including hiking, biking and cross-country skiing. The residents of Saprae Creek enjoy a playground, an Olympic-sized outdoor skating rink, a baseball diamond with bleachers, a volleyball court and basketball nets. Rotary Links Golf Course offers an 18-hole, LeFurber-designed, Links Style Course open to the public. More Saprae Creek activities include extensive snowmobile trails; nearby Clearwater Horse Club, and many special interest and sporting groups where neighbours come together to participate in yoga classes, family movie nights

## Exterior

Lot Description Backs on to Park/Green Space, Cul-De-Sac, Few Trees, Private, See Remarks, Close to Clubhouse, Greenbelt, Near Golf Course, Near Ski Hill