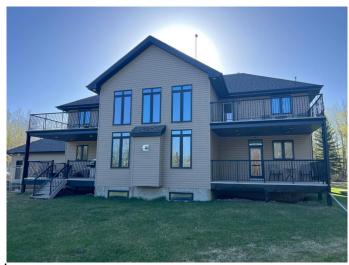

#### \$975,000

4 Bedroom, 3.00 Bathroom, 3,697 sqft Residential on 8.74 Acres

NONE, Rural Strathcona County, Alberta

Estate home just east of Sherwood Park available today! This large family home features a stunning floor plan with grand entry, large family room with big bright windows, main floor laundry, guest bedroom and a nicely sized kitchen and dining area. Upstairs you'll notice the large primary bedroom with ensuite and two additional bedrooms with full bathroom. An attached triple car garage and a beautifully treed and private yardsite complete this acreage. Cistern water 1500 gl.

#### **Exterior**

Exterior Features Other

Lot Description Many Trees, Private, See Remarks, Treed, Views

Roof Asphalt Shingle

Construction Stone, Vinyl Siding

Foundation Poured Concrete