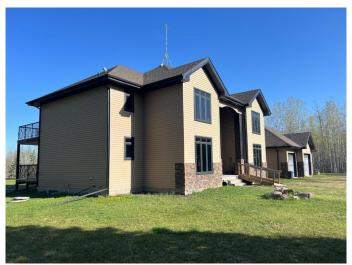

#### \$975,000

4 Bedroom, 3.00 Bathroom, 3,697 sqft Residential on 8.74 Acres

NONE, Rural Strathcona County, Alberta

Estate home just east of Sherwood Park available today! This large family home features a stunning floor plan with grand entry, large family room with big bright windows, main floor laundry, guest bedroom and a nicely sized kitchen and dining area. Upstairs you'll notice the large primary bedroom with ensuite and two additional bedrooms with full bathroom. An attached triple car garage and a beautifully treed and private yardsite complete this acreage. Cistern water 1500 gl.

#### **Exterior**

Exterior Features Other

Lot Description Many Trees, Private, See Remarks, Treed, Views

Roof Asphalt Shingle

Construction Stone, Vinyl Siding

Foundation Poured Concrete