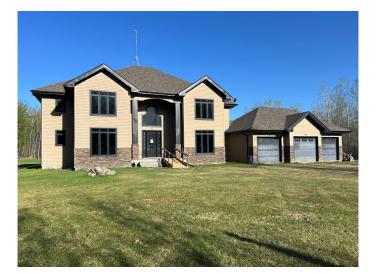

#### \$975,000

4 Bedroom, 3.00 Bathroom, 3,697 sqft Residential on 8.74 Acres

NONE, Rural Strathcona County, Alberta

Estate home just east of Sherwood Park available today! This large family home features a stunning floor plan with grand entry, large family room with big bright windows, main floor laundry, guest bedroom and a nicely sized kitchen and dining area. Upstairs you'll notice the large primary bedroom with ensuite and two additional bedrooms with full bathroom. An attached triple car garage and a beautifully treed and private yardsite complete this acreage. Cistern water 1500 gl.

Type Residential

Sub-Type Detached

Style 2 Storey, Acreage with Residence

Status Active

#### **Amenities**

Parking Triple Garage Attached

# of Garages 3

#### **Exterior**

Exterior Features Other

Lot Description Many Trees, Private, See Remarks, Treed, Views

Roof Asphalt Shingle

Construction Stone, Vinyl Siding

Foundation Poured Concrete