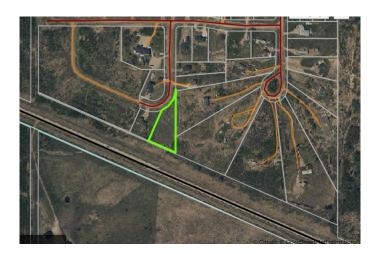

## **Community Information**

Address 17 Crystal Crescent

Subdivision N/A

City Widewater

County Lesser Slave River No. 124,

Province Alberta
Postal Code T0G 2M0